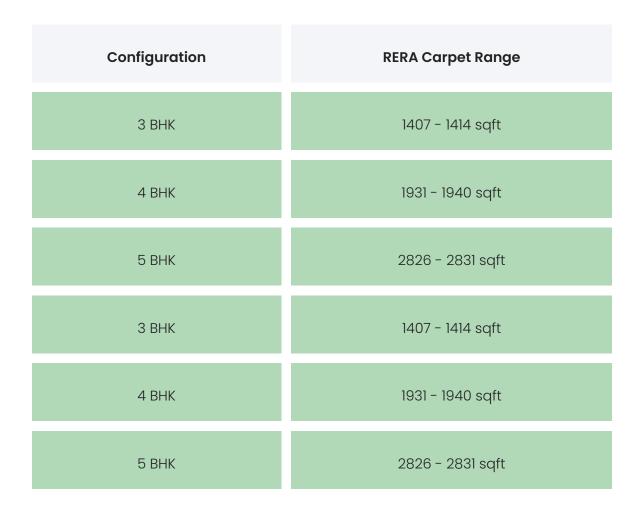

### COMMERCIALS

| Configuration | Rate Per<br>Sqft | Agreement<br>Value | Box Price                    |
|---------------|------------------|--------------------|------------------------------|
| З ВНК         | INR<br>63965.88  |                    | INR 90000000 to<br>100000000 |

| 4 ВНК | INR<br>69587.63 | <br>INR 135000000 |
|-------|-----------------|-------------------|
| 5 BHK | INR<br>88308.02 | <br>INR 250000000 |

**Disclaimer:** Prices mentioned are approximate value and subject to change.