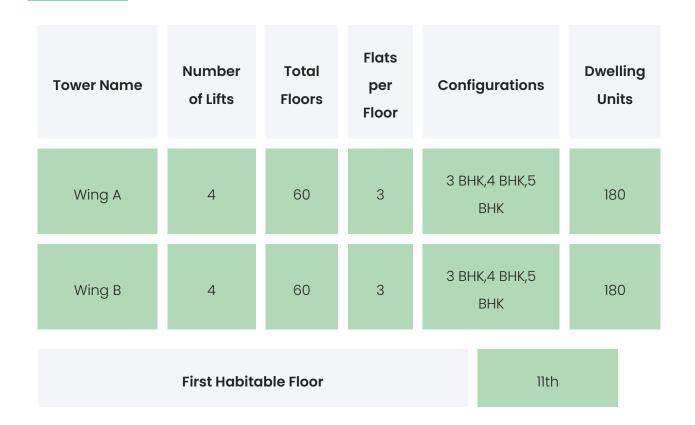

**Project Amenities**

| Sports                 | Multipurpose Court,Squash Court,Tennis<br>Court,Skating Rink,Swimming Pool,Jogging<br>Track,Kids Play Area,Gymnasium |
|------------------------|----------------------------------------------------------------------------------------------------------------------|
| Leisure                | Yoga Room / Zone,Spa,Senior Citizen Zone                                                                             |
| Business & Hospitality | Banquet Hall,Barbeque Pit,Party Lawn,Restaurant<br>/ Cafe,Clubhouse,Multipurpose Hall                                |
| Eco Friendly Features  | Green Zone,Rain Water Harvesting,Landscaped<br>Gardens                                                               |

RAHEJA IMPERIA PHASE 1

### BUILDING LAYOUT



#### Services & Safety

- Security : Maintenance Staff, Security System / CCTV, Intercom Facility
- Fire Safety : NA
- Sanitation: NA
- Vertical Transportation : NA

RAHEJA IMPERIA PHASE 1

#### FLAT INTERIORS



| Floor To Ceiling Height | NA |
|-------------------------|----|
| Views Available         | NA |

| Flooring                     | Marble Flooring,Anti Skid Tiles                                                                |  |  |
|------------------------------|------------------------------------------------------------------------------------------------|--|--|
| Joinery, Fittings & Fixtures | Sanitary Fittings,Kitchen Platform                                                             |  |  |
| Finishing                    | Anodized Aluminum / UPVC Window<br>Frames,La