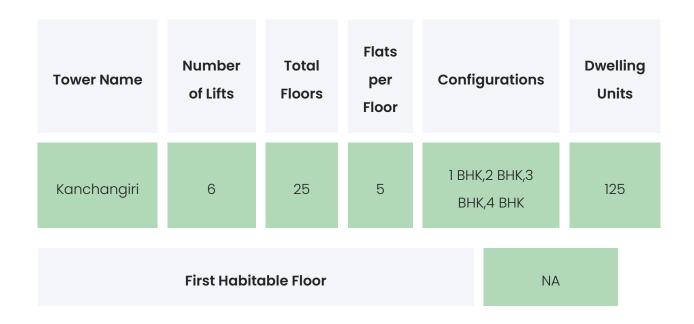

### **PROJECT & AMENITIES**

| Time Line                        | Size      | Typography              |
|----------------------------------|-----------|-------------------------|
| Completed on 31st December, 2022 | 0.78 Acre | 1 ВНК,2 ВНК,3 ВНК,4 ВНК |

### FLAT INTERIORS

| Configuration | RERA Carpet Range |
|---------------|-------------------|
| 1 BHK         | 505 sqft          |
| 2 BHK         | 770 – 784 sqft    |
| 3 ВНК         | 1165 - 1188 sqft  |
| 4 BHK         | 1494 sqft         |