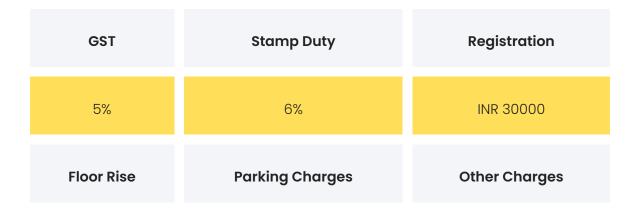

### COMMERCIALS

| Configuration | Rate Per<br>Sqft | Agreement<br>Value | Box Price                   |
|---------------|------------------|--------------------|-----------------------------|
| 1 ВНК         | INR 23960.4      |                    | INR 12100000                |
| 2 BHK         | INR<br>23979.59  |                    | INR 18500000 to<br>18800000 |
| 3 ВНК         | INR 23989.9      |                    | INR 28000000 to<br>28500000 |
| 4 BHK         | INR 2409.64      |                    | INR 3600000                 |

**Disclaimer:** Prices mentioned are approximate value and subject to change.

| NA                     | NA                                                                                         | NA |
|------------------------|--------------------------------------------------------------------------------------------|----|
|                        |                                                                                            |    |
| Festive Offers         | The builder is not offering any festive offers at the moment.                              |    |
| Payment Plan           | NA                                                                                         |    |
| Bank Approved<br>Loans | Axis Bank,DHFL Bank,HDFC Bank,IIFL Bank,LIC Housing<br>Finance Ltd,PNB Housing Finance Ltd |    |