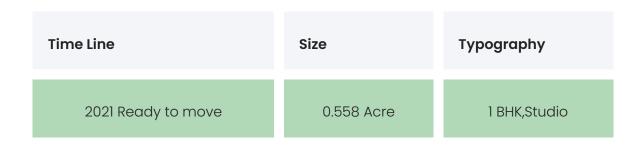

### **BUILDING LAYOUT**

| Tower Name             | Number<br>of Lifts | Total<br>Floors | Flats<br>per<br>Floor | Configurations | Dwelling<br>Units |
|------------------------|--------------------|-----------------|-----------------------|----------------|-------------------|
| Aditi Empire<br>C Wing | 0                  | 5               | 2                     | 1 BHK          | 10                |
| Aditi Empire<br>C Wing | 0                  | 5               | 2                     | Studio         | 10                |
| First Habitable Floor  |                    |                 | lst                   |                |                   |

### FLAT INTERIORS

| Configuration | RERA Carpet Range |
|---------------|-------------------|
| 1 BHK         | 335 sqft          |
| Studio        | 258 sqft          |

| Floor To Ceiling Height | NA |
|-------------------------|----|
| Views Available         | NA |