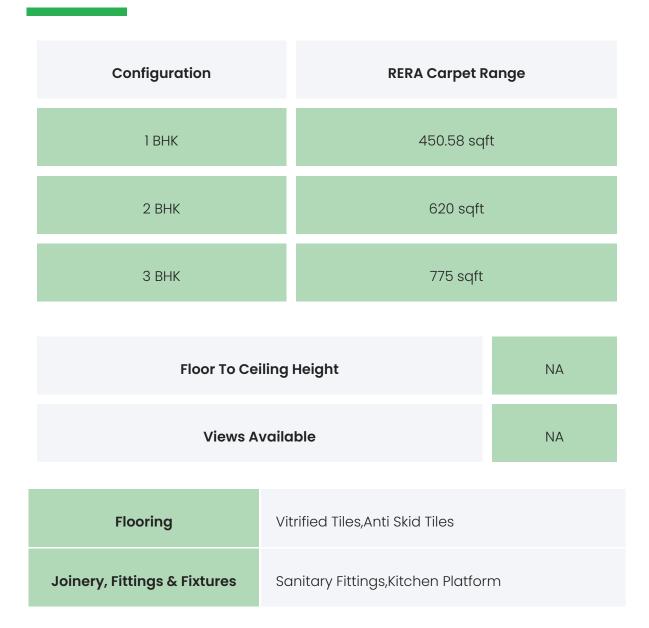

# **BUILDING LAYOUT**

| Tower Name          | Number<br>of Lifts    | Total<br>Floors | Flats<br>per<br>Floor | Configurations | Dwelling<br>Units |
|---------------------|-----------------------|-----------------|-----------------------|----------------|-------------------|
| Rajhans<br>Splendid | 3                     | 19              | 5                     | 1 BHK          | 95                |
| Rajhans<br>Splendid | 3                     | 19              | 5                     | 2 BHK          | 95                |
| Rajhans<br>Splendid | 3                     | 19              | 5                     | З ВНК          | 95                |
|                     | First Habitable Floor |                 |                       | lst            |                   |

## FLAT INTERIORS

| Finishing    | Laminated flush doors,Double glazed glass<br>windows |
|--------------|------------------------------------------------------|
| HVAC Service | NA                                                   |
| Technology   | NA                                                   |
| White Goods  | NA                                                   |