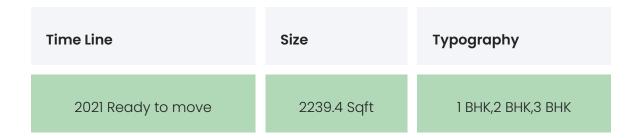

# **BUILDING LAYOUT**

| Tower Name          | Number<br>of Lifts    | Total<br>Floors | Flats<br>per<br>Floor | Configurations | Dwelling<br>Units |
|---------------------|-----------------------|-----------------|-----------------------|----------------|-------------------|
| Rajhans<br>Splendid | 3                     | 19              | 5                     | 1 BHK          | 95                |
| Rajhans<br>Splendid | 3                     | 19              | 5                     | 2 BHK          | 95                |
| Rajhans<br>Splendid | 3                     | 19              | 5                     | З ВНК          | 95                |
|                     | First Habitable Floor |                 |                       | lst            |                   |