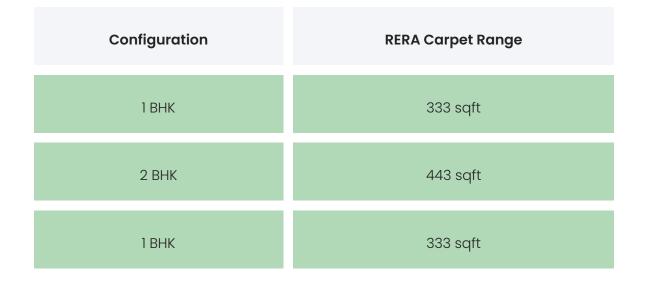

### FLAT INTERIORS

| 2 BHK                   | 443 sqft              |  |
|-------------------------|-----------------------|--|
|                         |                       |  |
| Floor To Ceiling Height | Between 9 and 10 feet |  |
| Views Available         | Road View / No View   |  |