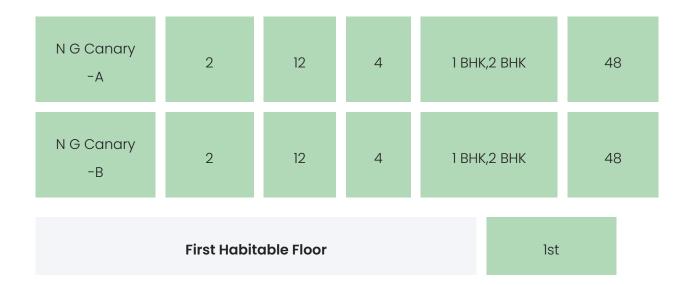

### **BUILDING LAYOUT**

| Tower Name | Number<br>of Lifts | Total<br>Floors | Flats<br>per<br>Floor | Configurations | Dwelling<br>Units |
|------------|--------------------|-----------------|-----------------------|----------------|-------------------|
|------------|--------------------|-----------------|-----------------------|----------------|-------------------|