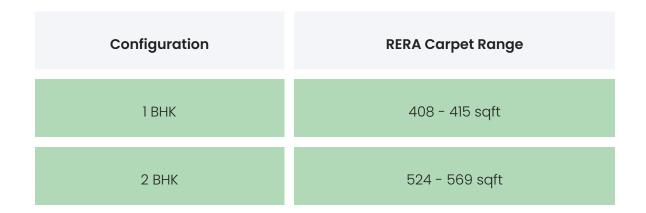

# **PROJECT & AMENITIES**

| Time Line                         | Size         | Typography  |
|-----------------------------------|--------------|-------------|
| Completed on 30th September, 2020 | 2961.94 Sqmt | 1 ВНК,2 ВНК |