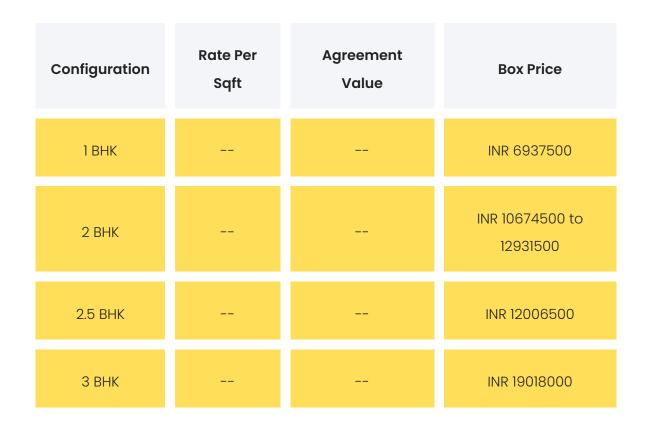

### FLAT INTERIORS

Configuration

**RERA Carpet Range** 

| 1 BHK   | 375 sqft       |
|---------|----------------|
| 2 BHK   | 577 - 699 sqft |
| 2.5 BHK | 649 sqft       |
| 3 ВНК   | 1028 sqft      |
| 1 BHK   | 375 sqft       |
| 2 BHK   | 581 – 679 sqft |
| З ВНК   | 1028 sqft      |

### COMMERCIALS

**Disclaimer:** Prices mentioned are approximate value and subject to change.

| NA                     | INR O             | INR O                                |  |
|------------------------|-------------------|--------------------------------------|--|
|                        |                   |                                      |  |
| Festive Offers         |                   | g any festive offers at the<br>ment. |  |
| Payment Plan           | 1                 | NA                                   |  |
| Bank Approved<br>Loans | IDBI Bank,Indialk | oulls Home Loans                     |  |