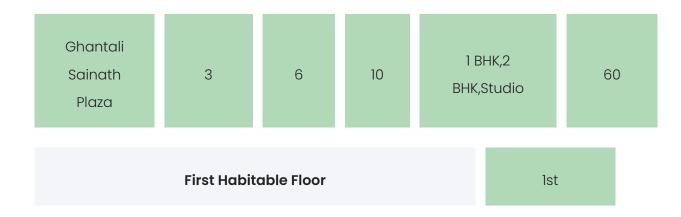

### **PROJECT & AMENITIES**

| Time Line          | Size        | Typography         |
|--------------------|-------------|--------------------|
| 2022 Ready to move | 836.12 Sqmt | 1 BHK,2 BHK,Studio |

### **BUILDING LAYOUT**

| Tower Name | nber Total<br>Lifts Floors | Flats<br>per<br>Floor | Configurations | Dwelling<br>Units |
|------------|----------------------------|-----------------------|----------------|-------------------|
|------------|----------------------------|-----------------------|----------------|-------------------|