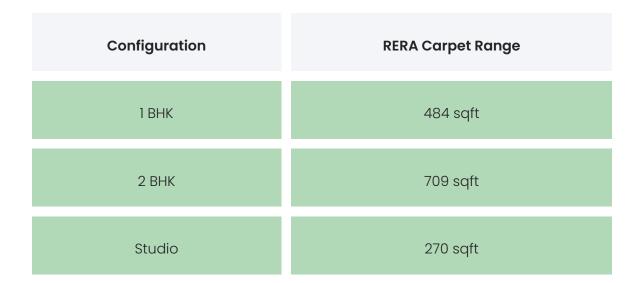

### COMMERCIALS

| Configuration | Rate Per Sqft | Agreement Value | Box Price   |
|---------------|---------------|-----------------|-------------|
| Studio        |               |                 | INR 3915000 |
| 1 BHK         |               |                 | INR 7018000 |