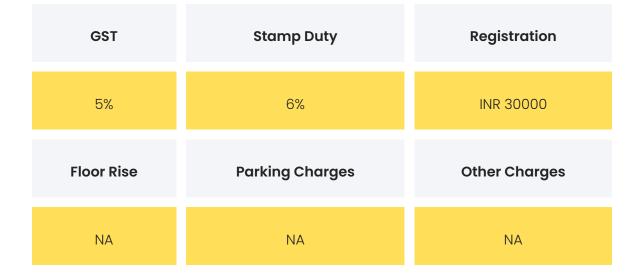

## COMMERCIALS

| Configuration | Rate Per Sqft | Agreement Value | Box Price    |
|---------------|---------------|-----------------|--------------|
| 2 ВНК         | INR 31500     | INR 22050000    | INR 22050000 |
| 2.5 BHK       | INR 31500     | INR 29610000    | INR 29610000 |
| 3 ВНК         | INR 31500     | INR 35469000    | INR 35469000 |

**Disclaimer:** Prices mentioned are approximate value and subject to change.

| Festive Offers | The builder is not offering any festive offers at the moment. |
|----------------|---------------------------------------------------------------|
|----------------|---------------------------------------------------------------|