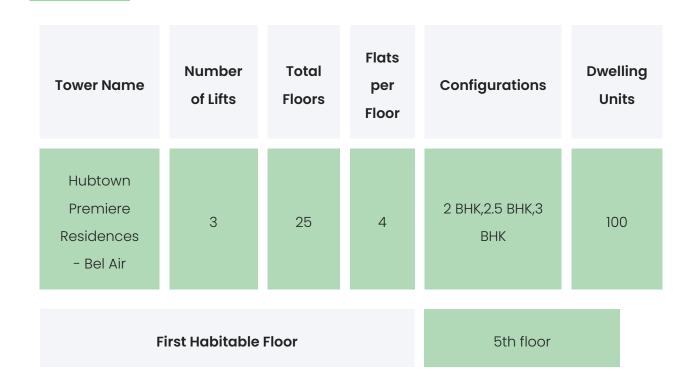

| Multipurpose Court,Swimming Pool,Jogging<br>Track,Kids Play Area,Kids Pool,Gymnasium                                     |
|------------------------|--------------------------------------------------------------------------------------------------------------------------|
| Leisure                | Mini Theatre,Yoga Room / Zone,Steam<br>Room,Spa,Library / Reading Room                                                   |
| Business & Hospitality | Banquet Hall,Conference / Meeting<br>Room,Barbeque Pit,Sky Lounge / Bar,Restaurant<br>/ Cafe,Clubhouse,Multipurpose Hall |
| Eco Friendly Features  | Waste Segregation,Rain Water<br>Harvesting,Landscaped Gardens,Water Storage                                              |

HUBTOWN PREMIERE

RESIDENCES - BEL AIR

## **BUILDING LAYOUT**



### Services & Safety

- Security : Security System / CCTV
- Fire Safety : NA
- **Sanitation :** The surrounding area is clean. No presence of nalas /slums /gutters /sewers
- Vertical Transportation : High Speed Elevators

HUBTOWN PREMIERE

RESIDENCES - BEL AIR

# FLAT INTERIORS

| Configuration           | RERA Carpet Range     |
|-------------------------|-----------------------|
| 2 BHK                   | 700 sqft              |
| 2.5 BHK                 | 940 sqft              |
| 3 ВНК                   | 1126 sqft             |
|                         |                       |
| Floor To Ceiling Height | Between 9 and 10 feet |
| Views Available         | Road View / No View   |

| Flooring                     | Marble Flooring,Vitrified Tiles,Anti Skid Tiles