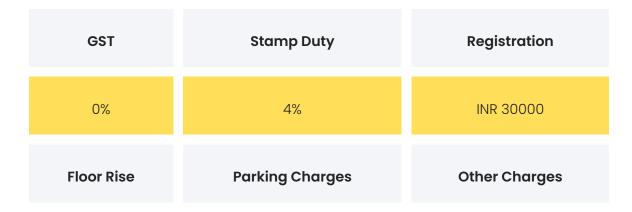

### COMMERCIALS

| Configuration | Rate Per Sqft | Agreement Value | Box Price   |
|---------------|---------------|-----------------|-------------|
| 1 ВНК         |               |                 | INR 6039000 |
| 2 BHK         |               |                 | INR 8019000 |

**Disclaimer:** Prices mentioned are approximate value and subject to change.

| NA                     | INR 400000                                                    | INR O |
|------------------------|---------------------------------------------------------------|-------|
|                        |                                                               |       |
| Festive Offers         | The builder is not offering any festive offers at the moment. |       |
| Payment Plan           | NA                                                            |       |
| Bank Approved<br>Loans | Axis Bank,DHFL Bank,HDFC Bank<br>Housing Finance Ltd,PNB      |       |