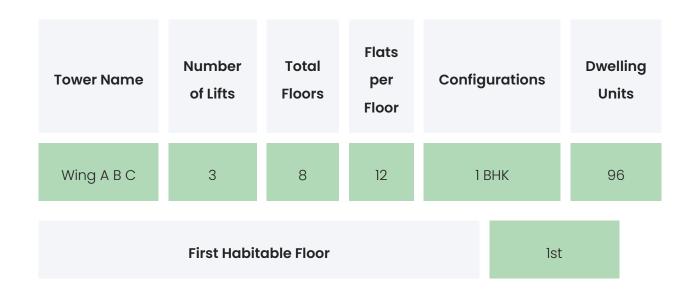

chitect Civil | Contractor |
|---------------------|----------------|------------|
| NA                  | NA             | NA         |

RITU DREAMS

### **PROJECT & AMENITIES**

| Time Line                        | Size      | Typography |
|----------------------------------|-----------|------------|
| Completed on 31st December, 2019 | 7960 Sqmt | 1 BHK      |

#### **Project Amenities**

| Sports  | Kids Play Area |
|---------|----------------|
| Leisure | Pet Friendly   |

| Business & Hospitality | Clubhouse                                                     |
|------------------------|---------------------------------------------------------------|
| Eco Friendly Features  | Waste Segregation,Rain Water<br>Harvesting,Landscaped Gardens |

#### **RITU DREAMS**

### BUILDING LAYOUT



#### Services & Safety

- Security : Security System / CCTV, Intercom Facility
- Fire Safety : NA
- Sanitation : NA
- Vertical Transportation : NA

#### **RITU DREAMS**

### FLAT INTERIORS

| Configuration              | RERA Carpet Ro | ange |
|----------------------------|----------------|------|
| 1 BHK                      | 184 - 256 sq   | ft   |
| Floor To Ceiling           | Height         | NΔ   |
| Floor To Ceiling Height NA |                | NA   |

NA

Views Available

| Flooring                     | Vitrified Tiles,Anti Skid Tiles                      |
|------------------------------|------------------------------------------------------|
| Joinery, Fittings & Fixtures | Sanitary Fittings,Kitchen Platform                   |
| Finishing                    | Laminated flus