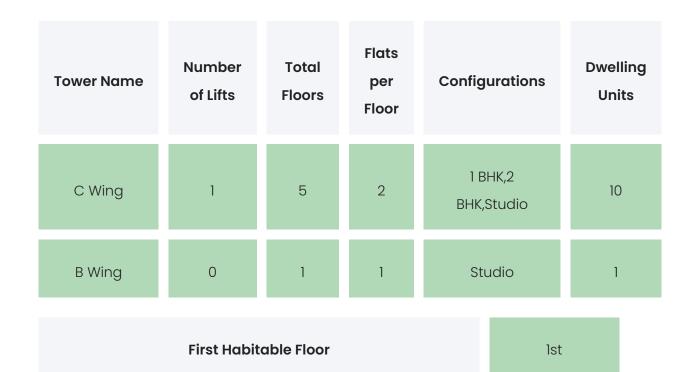

rt **6.5 Km**

HAYAAT GARDEN

### LAND & APPROVALS

Last updated on the MahaRERA website

On-Going Litigations

RERA Registered Complaints

1

HAYAAT GARDEN

## BUILDER & CONSULTANTS

| Project Funded By | Architect | Civil Contractor |
|-------------------|-----------|------------------|
| NA                | NA        | NA               |

HAYAAT GARDEN

## **PROJECT & AMENITIES**

| Time Line                     | Size      | Typography         |
|-------------------------------|-----------|--------------------|
| Completed on 30th March, 2018 | 2280 Sqmt | 1 BHK,2 BHK,Studio |

#### **Project Amenities**



| Business & Hospitality | NA                |
|------------------------|-------------------|
| Eco Friendly Features  | Waste Segregation |

HAYAAT GARDEN

## **BUILDING LAYOUT**



#### Services & Safety

- **Security :** Society Office, Security System / CCTV, Intercom Facility
- Fire Safety : NA
- Sanitation : NA
- Vertical Transportation : NA

## FLAT INTERIORS

| Configuration | RERA Carpet Range |
|---------------|-------------------|
| 1 BHK         | 340 - 367 sqft    |
| Studio        | 256 sqft          |
| Studio        | 256 sqft          |

| Floor To Ceiling Height | NA |
|-------------------------|----|
| Views Available         | NA |

| Flooring                     | Vitrified Tiles,Anti Skid Tiles                      |
|------------------------------|------------------------------------------------------|
| Joinery, Fittings & Fixtures | Sanitary Fittings,Kitchen Platform                   |
| Finishing                    | Laminated flush doors,D