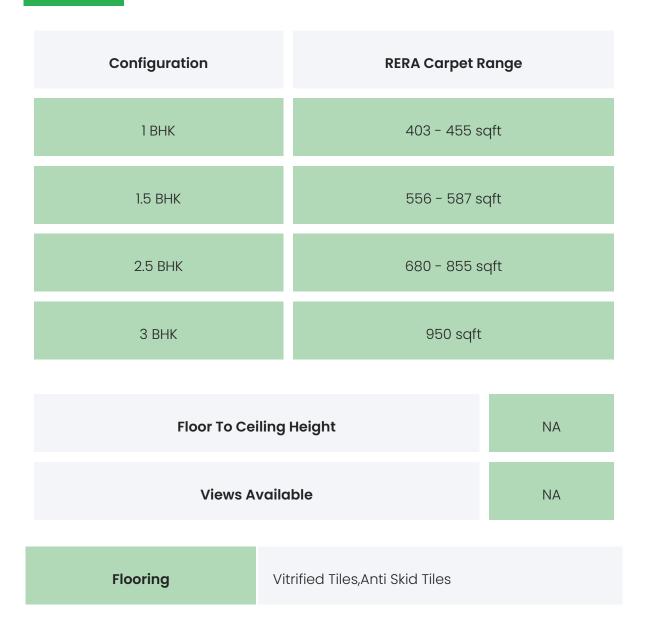

### FLAT INTERIORS

| Joinery, Fittings & Fixtures | Sanitary Fittings,Kitchen Platform                   |
|------------------------------|------------------------------------------------------|
| Finishing                    | Laminated flush doors,Double glazed glass<br>windows |
| HVAC Service                 | NA                                                   |
| Technology                   | NA                                                   |
| White Goods                  | NA                                                   |