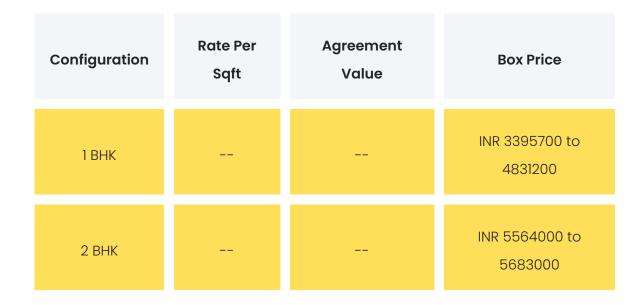

# COMMERCIALS

**Disclaimer:** Prices mentioned are approximate value and subject to change.

| GST        | Stamp Duty      | Registration  |
|------------|-----------------|---------------|
| 5%         | 4%              | INR 30000     |
| Floor Rise | Parking Charges | Other Charges |
| NA         | INR O           | INR O         |