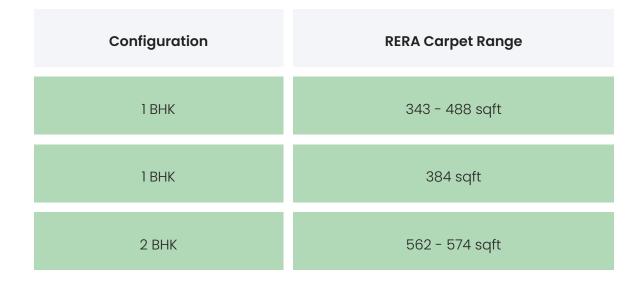

## **BUILDING LAYOUT**

| Tower Name        | Number<br>of Lifts | Total<br>Floors | Flats<br>per<br>Floor | Configurations | Dwelling<br>Units |
|-------------------|--------------------|-----------------|-----------------------|----------------|-------------------|
| Ambesh<br>Tower 1 | 0                  | 2               | 2                     | 1 ВНК          | 4                 |
| Ambesh<br>Tower 2 | 2                  | 15              | 3                     | 1 BHK,2 BHK    | 45                |