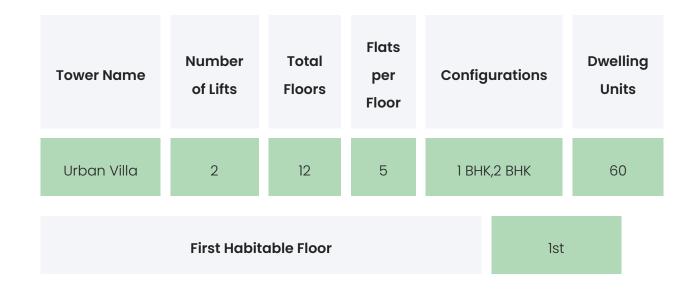

### **PROJECT & AMENITIES**

| Time Line          | Size         | Typography  |
|--------------------|--------------|-------------|
| 2022 Ready to move | 1751.38 Sqmt | 1 BHK,2 BHK |

### **BUILDING LAYOUT**