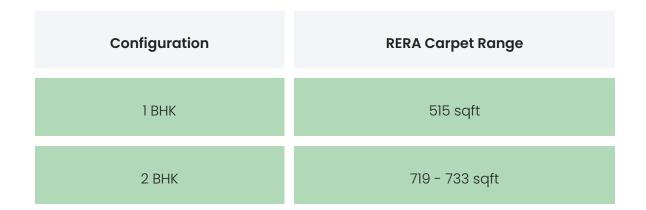

### **PROJECT & AMENITIES**

| Time Line                         | Size      | Typography  |
|-----------------------------------|-----------|-------------|
| Completed on 30th September, 2020 | 2588 Sqmt | 1 BHK,2 BHK |

### **BUILDING LAYOUT**

| Tower Name        | Number<br>of Lifts | Total<br>Floors | Flats<br>per<br>Floor | Configurations | Dwelling<br>Units |
|-------------------|--------------------|-----------------|-----------------------|----------------|-------------------|
| Pioneer Park<br>2 | 2                  | 15              | 4                     | 1 ВНК,2 ВНК    | 60                |
|                   | First Habit        | able Floor      |                       | lst            |                   |