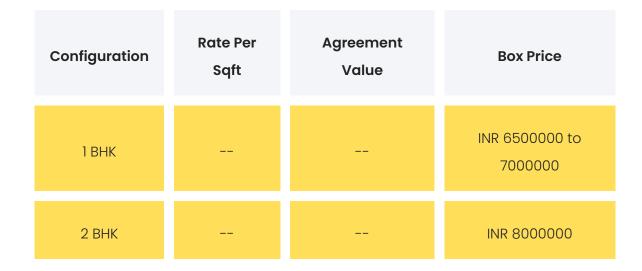

## PROJECT & AMENITIES

| Time Line                     | Size      | Typography  |
|-------------------------------|-----------|-------------|
| Completed on 31st March, 2026 | 0.25 Acre | 1 BHK,2 BHK |

## COMMERCIALS

**Disclaimer:** Prices mentioned are approximate value and subject to change.

| GST                    | Stamp Duty                                                                                        | Registration  |
|------------------------|---------------------------------------------------------------------------------------------------|---------------|
| 5%                     | 6%                                                                                                | INR 350000    |
| Floor Rise             | Parking Charges                                                                                   | Other Charges |
| NA                     | INR O                                                                                             | INR O         |
|                        |                                                                                                   |               |
| Festive Offers         | The builder is not offering any festive offers at the moment.                                     |               |
| Payment Plan           | Construction Linked Payment                                                                       |               |
| Bank Approved<br>Loans | Axis Bank,Bank of India,DHFL Bank,HDFC Bank,ICICI<br>Bank,IDBI Bank,IIFL Bank,Kotak Bank,SBI Bank |               |