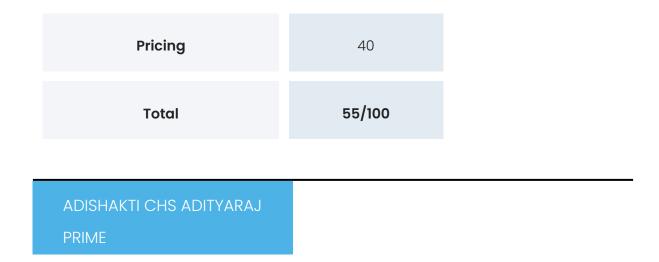

## PROJECT PROPSCORE

Propscience uses a unique and highly proprietary algorithm to arrive at Propscores for every project it covers. This score is calculated out of 100 points. Through our detailed research we gather over 500 data points of information about each project. These data points are broken down into categories (mentioned below). An individual score is arrived at for each category and then a combined project Propscore is given. The purpose of the Propscore is to help you evaluate the distinct value you can hope to derive from each aspect of the project.

| Category          | Score |
|-------------------|-------|
| Place             | 48    |
| Connectivity      | 83    |
| Infrastructure    | 72    |
| Local Environment | 70    |
| Land & Approvals  | 30    |
| Project           | 68    |
| People            | 39    |
| Amenities         | 42    |
| Building          | 67    |
| Layout            | 53    |
| Interiors         | 55    |