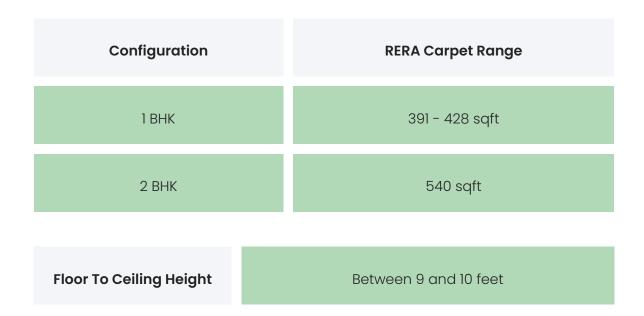

## PROJECT & AMENITIES

| Time Line                     | Size      | Typography  |
|-------------------------------|-----------|-------------|
| Completed on 31st March, 2026 | 0.25 Acre | 1 BHK,2 BHK |