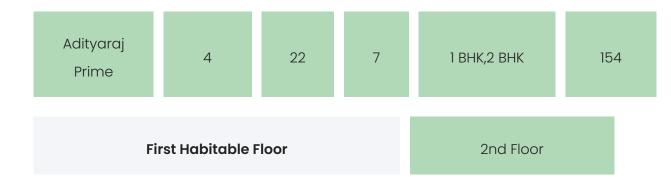

## BUILDING LAYOUT

| Tower Name | Number<br>of Lifts | Total<br>Floors | Flats<br>per<br>Floor | Configurations | Dwelling<br>Units |
|------------|--------------------|-----------------|-----------------------|----------------|-------------------|
|------------|--------------------|-----------------|-----------------------|----------------|-------------------|