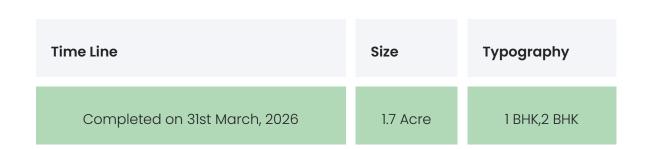

| A Wing                | 2 | 23 | 3         | 2 BHK       | 69 |
|-----------------------|---|----|-----------|-------------|----|
| B Wing                | 2 | 23 | 4         | 1 BHK,2 BHK | 92 |
| First Habitable Floor |   |    | 2nd Floor |             |    |

#### FLAT INTERIORS

| Configuration | RERA Carpet Range |
|---------------|-------------------|
| 2 BHK         | 494 - 533 sqft    |
| 1 BHK         | 397 - 419 sqft    |
| 2 BHK         | 494 sqft          |