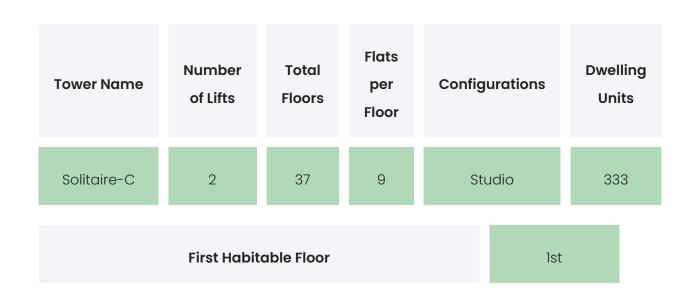

| Time Line                    | Size        | Typography |
|------------------------------|-------------|------------|
| Completed on 30th June, 2024 | 394.84 Sqmt | Studio     |

#### **Project Amenities**

| Sports                 | Tennis Court,Swimming Pool,Jogging<br>Track,Gymnasium                       |
|------------------------|-----------------------------------------------------------------------------|
| Leisure                | Amphitheatre,Pet Friendly                                                   |
| Business & Hospitality | Clubhouse                                                                   |
| Eco Friendly Features  | Waste Segregation,Rain Water<br>Harvesting,Landscaped Gardens,Water Storage |

HIRANANDANI ESTATE -SOLITAIRE WING C

### **BUILDING LAYOUT**



#### Services & Safety

- **Security :** Society Office,Maintenance Staff,Security System / CCTV,Intercom Facility,Security Staff,MyGate / Security Apps,Earthquake Resistant Design
- Fire Safety: Sprinkler System, Fire rated doors / walls, Fire Hose, Fire cylinders
- **Sanitation :** The surrounding area is clean. No presence of nalas /slums /gutters /sewers
- Vertical Transportation : High Speed Elevators, Auto Rescue Device (ARD)

HIRANANDANI ESTATE -SOLITAIRE WING C

### FLAT INTERIORS

Configuration

**RERA Carpet Range** 

| Studio                  | 254 - 283 sqft                               |  |
|-------------------------|----------------------------------------------|--|
|                         |                                              |  |
| Floor To Ceiling Height | Be