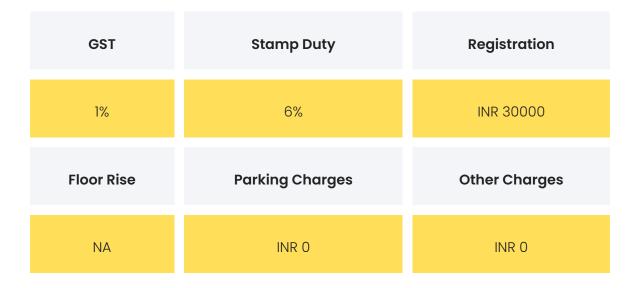

### COMMERCIALS

| Configuration | Rate Per<br>Sqft | Agreement<br>Value | Box Price                   |
|---------------|------------------|--------------------|-----------------------------|
| 1 ВНК         |                  |                    | INR 6423102 to<br>6922140   |
| 2 BHK         |                  |                    | INR 8256000 to<br>10320000  |
| 3 ВНК         |                  |                    | INR 10030800 to<br>13182000 |

**Disclaimer:** Prices mentioned are approximate value and subject to change.

| :              | Pre-Launch Offer   10:90 Payment Plan Easy Payment |
|----------------|----------------------------------------------------|
| Festive Offers | Plan 50% Off On Stamp Duty                         |