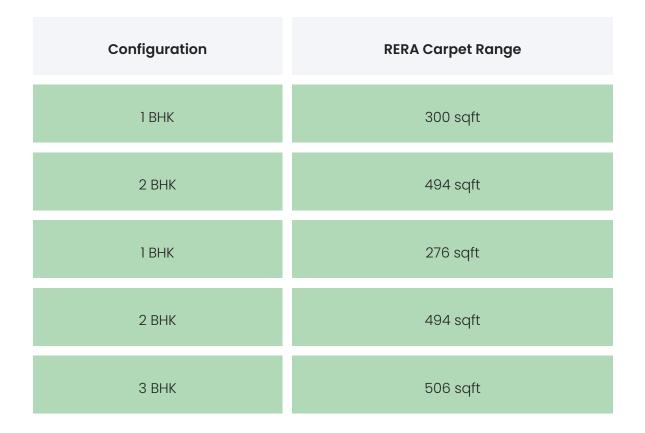

## **BUILDING LAYOUT**

| Tower Name                     | Number<br>of Lifts | Total<br>Floors | Flats<br>per<br>Floor | Configurations       | Dwelling<br>Units |
|--------------------------------|--------------------|-----------------|-----------------------|----------------------|-------------------|
| Navkar<br>Blossom D-1          | 2                  | 24              | 8                     | 1 BHK,2 BHK          | 192               |
| Navkar<br>Empire - H 1<br>wing | 2                  | 24              | 8                     | 1 BHK,2 BHK,3<br>BHK | 192               |