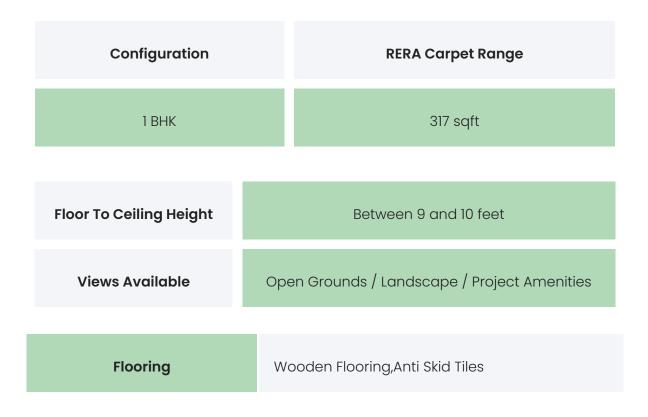

### FLAT INTERIORS

| Joinery, Fittings & Fixtures | Sanitary Fittings,Kitchen Platform,Light<br>Fittings,Stainless Steel Sink,Brass<br>Joinery,Concealed copper wiring,Electrical<br>Sockets / Switch Boards |
|------------------------------|----------------------------------------------------------------------------------------------------------------------------------------------------------|
| Finishing                    | Dry Walls,Double glazed glass windows                                                                                                                    |
| HVAC Service                 | NA                                                                                                                                                       |
| Technology                   | Home Automation                                                                                                                                          |
| White Goods                  | NA                                                                                                                                                       |