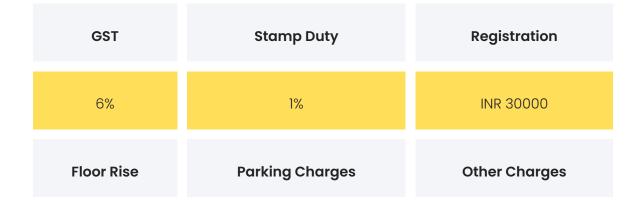

### COMMERCIALS

| Configuration | Rate Per Sqft | Agreement Value | Box Price   |
|---------------|---------------|-----------------|-------------|
| 1 BHK         |               |                 | INR 4141000 |

**Disclaimer:** Prices mentioned are approximate value and subject to change.

| NA                        | INR O                                                                                                                                                                                                                                                                 | INR 0                                                                                                                                                                                  |  |  |
|---------------------------|-----------------------------------------------------------------------------------------------------------------------------------------------------------------------------------------------------------------------------------------------------------------------|----------------------------------------------------------------------------------------------------------------------------------------------------------------------------------------|--|--|
|                           |                                                                                                                                                                                                                                                                       |                                                                                                                                                                                        |  |  |
| Festive<br>Offers         | The builder is not offering any festive offers at the moment.                                                                                                                                                                                                         |                                                                                                                                                                                        |  |  |
| Payment<br>Plan           | Construction Linked Payment                                                                                                                                                                                                                                           |                                                                                                                                                                                        |  |  |
| Bank<br>Approved<br>Loans | Axis Bank,Bajaj Finance Ltd,<br>India,Canara Bank,Catalyst Trus<br>of India,DHFL Bank,HDFC Bar<br>Bank,Indialbulls Home Loans,I<br>Bank,Kotak Bank,L& T Housing Fin<br>Ltd,PNB Housing Finance Ltd,Pur<br>Bank,Standard Chartered Ban<br>Syrian Bank Ltd,The Saraswat | teeship Limited,Central Bank<br>k,ICICI Bank,IDBI Bank,IIFL<br>ndusInd Bank,Karur Vysya<br>ance Ltd,LIC Housing Finance<br>jab & Sind Bank,RBL Bank,SBI<br>k,Tata Capital,The Catholic |  |  |