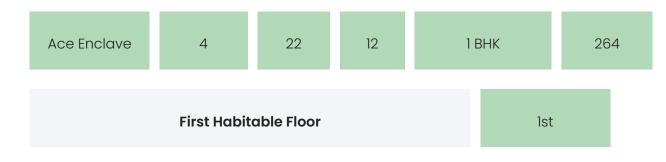

### PROJECT & AMENITIES

| Time Line                        | Size      | Typography |
|----------------------------------|-----------|------------|
| Completed on 31st December, 2026 | 3200 Sqmt | 1 BHK      |

### **BUILDING LAYOUT**

| Tower Name | Flats<br>otal<br>per<br>oors<br>Floor | Configurations | Dwelling<br>Units |
|------------|---------------------------------------|----------------|-------------------|
|------------|---------------------------------------|----------------|-------------------|