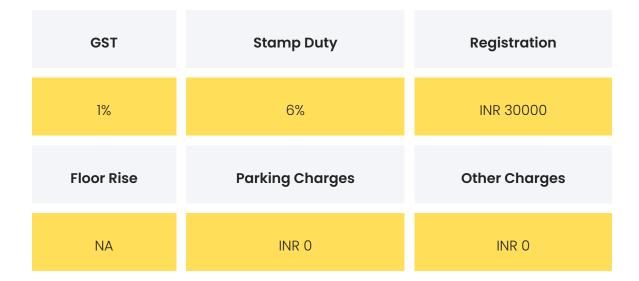

### COMMERCIALS

| Configuration | Rate Per<br>Sqft | Agreement<br>Value | Box Price                   |
|---------------|------------------|--------------------|-----------------------------|
| 1 ВНК         |                  |                    | INR 6519690 to<br>6938238   |
| 2 BHK         |                  |                    | INR 9248000                 |
| З ВНК         |                  |                    | INR 12448800 to<br>15756000 |

**Disclaimer:** Prices mentioned are approximate value and subject to change.

| Fasting Offens | Pre-Launch Offer   10:90 Payment Plan Easy Payment |  |
|----------------|----------------------------------------------------|--|
| Festive Offers | Plan 50% Off On Stamp Duty                         |  |