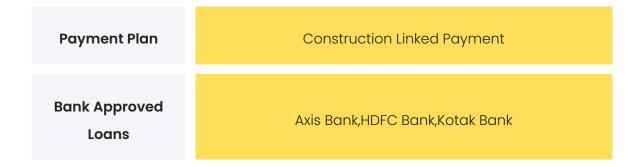

| Project Funded By | Architect | Civil Contractor |
|-------------------|-----------|------------------|
| HDFC Bank         | NA        | NA               |

### COMMERCIALS

| Configuration | Rate Per<br>Sqft | Agreement<br>Value | Box Price                   |
|---------------|------------------|--------------------|-----------------------------|
| 1 ВНК         |                  |                    | INR 6519690 to<br>6938238   |
| 2 BHK         |                  |                    | INR 9248000                 |
| З ВНК         |                  |                    | INR 12448800 to<br>15756000 |