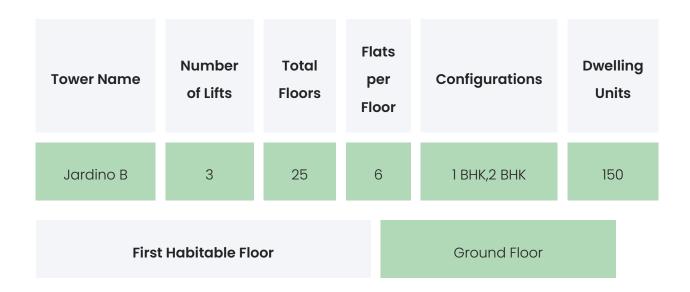

| Time Line                      | Size         | Typography  |
|--------------------------------|--------------|-------------|
| Completed on 31st August, 2028 | 1211.91 Sqmt | 1 BHK,2 BHK |

#### **Project Amenities**

| Sports                 | Cricket Pitch,Tennis Court,Swimming Pool,Kids<br>Play Area,Kids Pool,Gymnasium |
|------------------------|--------------------------------------------------------------------------------|
| Leisure                | Spa                                                                            |
| Business & Hospitality | Clubhouse                                                                      |
| Eco Friendly Features  | NA                                                                             |

LODHA JARDINO B

### BUILDING LAYOUT



#### Services & Safety

- **Security :** Maintenance Staff,Security System / CCTV,Security Staff,Earthquake Resistant Design
- Fire Safety : Sprinkler System
- **Sanitation :** The surrounding area is clean. No presence of nalas /slums /gutters /sewers
- Vertical Transportation : High Speed Elevators

### FLAT INTERIORS

| Configuration                | RERA Carpet Range                                                                                                                                        |  |
|------------------------------|----------------------------------------------------------------------------------------------------------------------------------------------------------|--|
| 1 BHK                        | 444 - 467 sqft