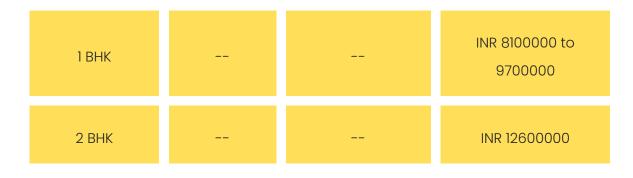

### COMMERCIALS

**Disclaimer:** Prices mentioned are approximate value and subject to change.

| GST        | Stamp Duty      | Registration  |
|------------|-----------------|---------------|
| 5%         | 6%              | INR 30000     |
| Floor Rise | Parking Charges | Other Charges |
| NA         | NA              | NA            |