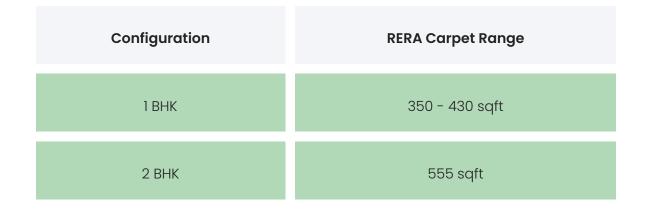

### PROJECT & AMENITIES

| Time Line                    | Size   | Typography  |
|------------------------------|--------|-------------|
| Completed on 30th June, 2023 | l Acre | 1 ВНК,2 ВНК |

### BUILDING LAYOUT

| Tower Name              | Number<br>of Lifts | Total<br>Floors | Flats<br>per<br>Floor | Configurations | Dwelling<br>Units |
|-------------------------|--------------------|-----------------|-----------------------|----------------|-------------------|
| Shreeji Plaza<br>Wing A | 3                  | 38              | 5                     | 1 BHK,2 BHK    | 190               |
| First Habitable Floor   |                    |                 |                       | 7th Floor      |                   |