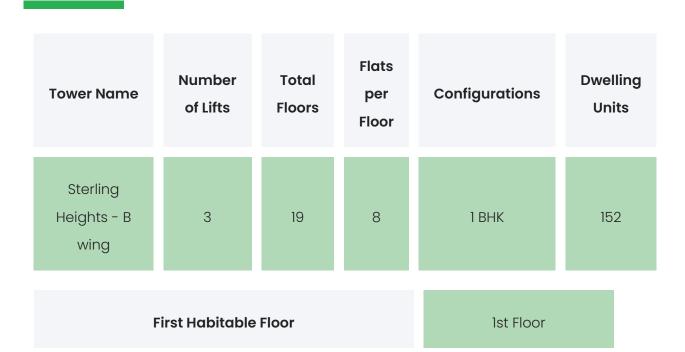

actor |
|-------------------|-----------|------------------|
| NA                | NA        | NA               |

STERLING HEIGHTS WING B

# PROJECT & AMENITIES

| Time Line                        | Size         | Typography |
|----------------------------------|--------------|------------|
| Completed on 31st December, 2024 | 2041.06 Sqmt | 1 BHK      |

#### **Project Amenities**

| <b>Sports</b> Mu | ltipurpose Court,Kids Play Area |
|------------------|---------------------------------|
|------------------|---------------------------------|

| Leisure                | Temple,Sit-out Area |
|------------------------|---------------------|
| Business & Hospitality | NA                  |
| Eco Friendly Features  | Landscaped Gardens  |

STERLING HEIGHTS WING B

### **BUILDING LAYOUT**



#### Services & Safety

- **Security:** Society Office, Security Staff, Earthquake Resistant Design
- Fire Safety: Sprinkler System
- **Sanitation:** The surrounding area is clean. No presence of nalas /slums /gutters /sewers
- Vertical Transportation: High Speed Elevators

# FLAT INTERIORS

| Configuration | RERA Carpet Range |
|---------------|-------------------|
| 1 BHK         | 405 sqft          |

| Floor To Ceiling Height | Between 9 and 10 feet                        |
|-------------------------|----------------------------------------------|
| Views Available         | Open Grounds / Landscape / Project Amenities |

| Flooring                     | Vitrified Tiles,Anti Skid Tiles