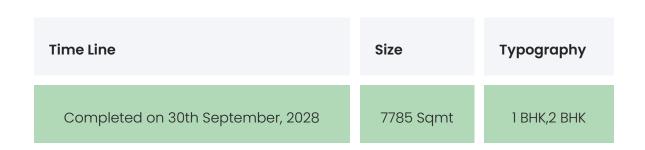

# **BUILDING LAYOUT**

| Tower Name            | Number<br>of Lifts | Total<br>Floors | Flats<br>per<br>Floor | Configurations | Dwelling<br>Units |
|-----------------------|--------------------|-----------------|-----------------------|----------------|-------------------|
| Wonder Park           | 2                  | 13              | 6                     | 1 BHK,2 BHK    | 78                |
| First Habitable Floor |                    |                 |                       | 2nd Floor      |                   |