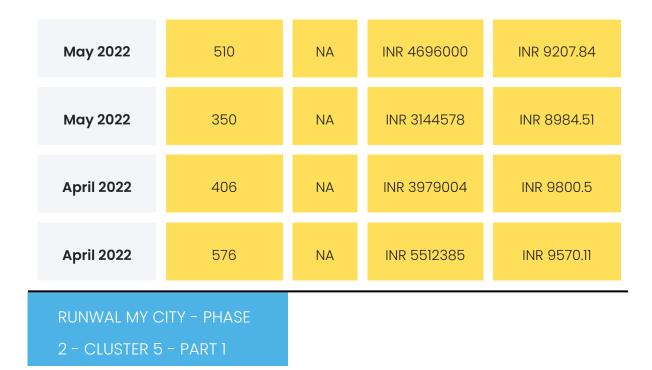

## ANNEXURE A

| Transection<br>Date | Carpet Area | Floor | Sale Price  | Rate per sq.ft. |
|---------------------|-------------|-------|-------------|-----------------|
| October<br>2022     | 705         | 20    | INR 4204000 | INR 5963.12     |
| October<br>2022     | 401         | 24    | INR 3000000 | INR 7481.3      |
| October<br>2022     | 379         | 11    | INR 3800000 | INR 10026.39    |

| October<br>2022   | 526 | 25 | INR 5228500 | INR 9940.11  |
|-------------------|-----|----|-------------|--------------|
| September<br>2022 | 379 | 16 | INR 3805100 | INR 10039.84 |
| September<br>2022 | 384 | 27 | INR 3875100 | INR 10091.41 |
| September<br>2022 | 403 | 18 | INR 3400000 | INR 8436.72  |
| September<br>2022 | 541 | 17 | INR 4995000 | INR 9232.9   |
| August 2022       | 377 | 1  | INR 3855100 | INR 10225.73 |
| August 2022       | 474 | 6  | INR 3700000 | INR 7805.91  |
| August 2022       | 384 | 6  | INR 3300000 | INR 8593.75  |
| August 2022       | 526 | 18 | INR 5169911 | INR 9828.73  |
| June 2022         | 350 | NA | INR 3091078 | INR 8831.65  |
| June 2022         | 570 | NA | INR 5282277 | INR 9267.15  |
| June 2022         | 570 | NA | INR 5413899 | INR 9498.07  |
| May 2022          | 524 | NA | INR 4991314 | INR 9525.41  |