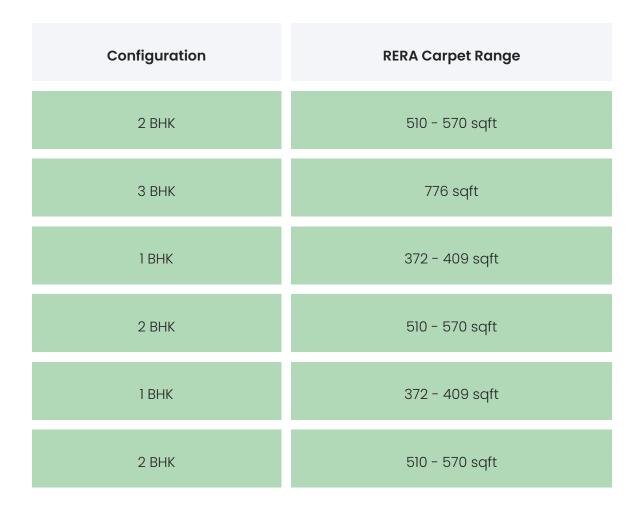

## FLAT INTERIORS

| 2 BHK | 510 - 570 sqft |  |  |
|-------|----------------|--|--|
| 3 ВНК | 776 sqft       |  |  |
| 1 BHK | 409 sqft       |  |  |
| 2 BHK | 510 sqft       |  |  |
| 1 BHK | 409 sqft       |  |  |
| 2 BHK | 510 - 570 sqft |  |  |