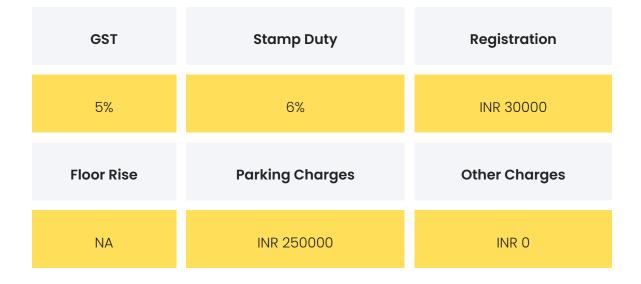

## COMMERCIALS

| Configuration | Rate Per<br>Sqft | Agreement<br>Value | Box Price                 |
|---------------|------------------|--------------------|---------------------------|
| 1 ВНК         | INR 9671.15      | INR 3933000        | INR 4370000 to<br>4395000 |
| 2 BHK         | INR 9158.82      | INR 4671000        | INR 5190000 to<br>6190000 |
| 3 ВНК         | INR 9104.38      | INR 7065000        | INR 7850000               |

**Disclaimer:** Prices mentioned are approximate value and subject to change.

| Festive Offers         | The builder is not offering any festive offers at the moment. |
|------------------------|---------------------------------------------------------------|
| Payment Plan           | Construction Linked Payment                                   |
| Bank Approved<br>Loans | Axis Bank,HDFC Bank,ICICI Bank,SBI Bank                       |