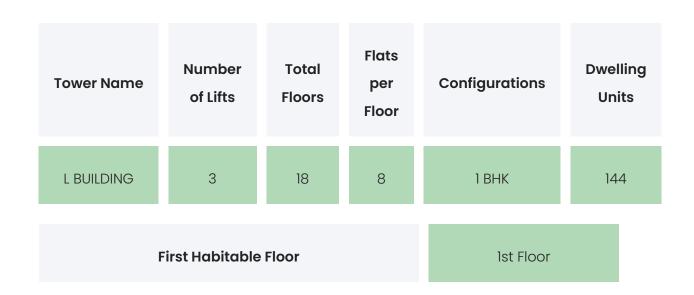

JECT & AMENITIES

| Time Line                        | Size      | Typography |
|----------------------------------|-----------|------------|
| Completed on 31st December, 2025 | 2900 Sqmt | 1 ВНК      |

#### **Project Amenities**

| Sports                 | Badminton Court,Swimming Pool,Jogging<br>Track,Kids Play Area,Gymnasium |
|------------------------|-------------------------------------------------------------------------|
| Leisure                | Senior Citizen Zone                                                     |
| Business & Hospitality | Clubhouse                                                               |
| Eco Friendly Features  | Landscaped Gardens                                                      |

ARIHANT CITY PHASE-II - L BUILDING

### **BUILDING LAYOUT**



#### Services & Safety

- **Security :** Society Office,Maintenance Staff,Security System / CCTV,Security Staff,Earthquake Resistant Design
- Fire Safety: Sprinkler System, Fire Hose
- Sanitation : The surrounding area is clean. No presence of nalas /slums /gutters /sewers
- Vertical Transportation : High Speed Elevators, Goods Lift

### ARIHANT CITY PHASE-II - L BUILDING

### FLAT INTERIORS

Configuration

**RERA Carpet Range** 

| 1 BHK                   | 478.5 sqft                                   |
|-------------------------|----------------------------------------------|
|                         |                                              |
| Floor To Ceiling Height | Between 9 and 10 feet                        |
| Views Available         | Open Grounds / Landscape / Project