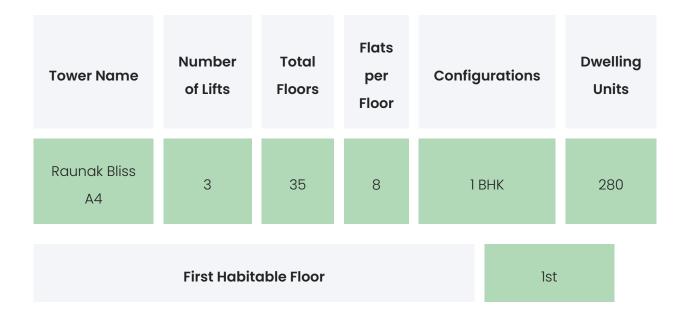

er, 2029 | 495.5 Sqmt | 1 BHK      |

#### **Project Amenities**

| Sports                 | Multipurpose Court,Tennis Court,Swimming<br>Pool,Jogging Track,Kids Play<br>Area,Gymnasium,Indoor Games Area |
|------------------------|--------------------------------------------------------------------------------------------------------------|
| Leisure                | Yoga Room / Zone,Senior Citizen Zone,Pet<br>Friendly                                                         |
| Business & Hospitality | ATM / Bank Attached,Clubhouse,Multipurpose<br>Hall                                                           |
| Eco Friendly Features  | Green Zone,Rain Water Harvesting,Landscaped<br>Gardens,Water Storage,Eco Friendly Paint,Solar<br>Pannel      |

#### RAUNAK BLISS A4

### BUILDING LAYOUT



#### **Services & Safety**

- **Security :** Society Office,Maintenance Staff,Security System / CCTV,Intercom Facility,Security Staff,MyGate / Security Apps,Earthquake Resistant Design
- Fire Safety : Sprinkler System, Fire rated doors / walls, Fire Hose, Fire cylinders
- Sanitation : The surrounding area is clean. No presence of nalas /slums /gutters /sewers
- Vertical Transportation : High Speed Elevators

#### RAUNAK BLISS A4

### FLAT INTERIORS



| Views Available              | Open Grounds / Landscape / Project Amenities                                                                                                             |  |
|------------------------------|-----------------------------------------------------------------------------------------------------------------------