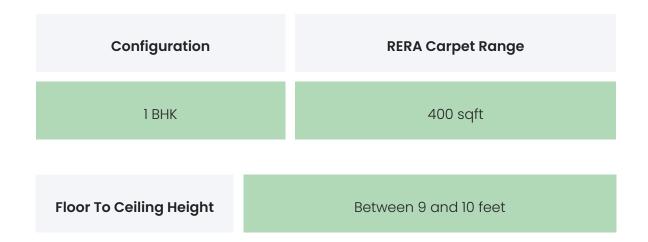

### PROJECT & AMENITIES

| Time Line                        | Size       | Typography |
|----------------------------------|------------|------------|
| Completed on 31st December, 2029 | 495.5 Sqmt | 1 BHK      |