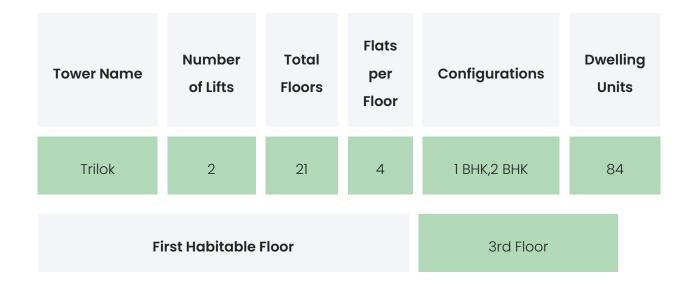

------------------------|--------|-------------|
| Completed on 31st December, 2022 | l Acre | 1 ВНК,2 ВНК |

### **Project Amenities**

| Sports                 | Multipurpose Court,Swimming Pool,Jogging<br>Track,Kids Play Area,Gymnasium,Indoor Games<br>Area |
|------------------------|-------------------------------------------------------------------------------------------------|
| Leisure                | Yoga Room / Zone,Senior Citizen Zone,Sit-out<br>Area                                            |
| Business & Hospitality | Party Lawn,Clubhouse,Multipurpose Hall                                                          |
| Eco Friendly Features  | Rain Water Harvesting,Landscaped Gardens                                                        |

DP STAR TRILOK

### BUILDING LAYOUT



#### Services & Safety

• **Security :** Security System / CCTV,Intercom Facility,Video Door Phone,MyGate / Security Apps,Earthquake Resistant Design

- Fire Safety : CNG / LPG Gas Leak Detector
- **Sanitation :** The surrounding area is clean. No presence of nalas /slums /gutters /sewers
- Vertical Transportation : High Speed Elevators

#### DP STAR TRILOK

### FLAT INTERIORS

| Configuration                | RERA Carpet Range                                                                                               |  |
|------------------------------|-----------------------------------------------------------------------------------------------------------------|--|
| 1 BHK                        | 351 – 390 sqft