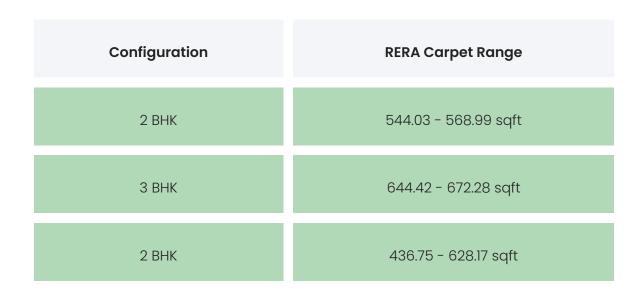

### FLAT INTERIORS

| З ВНК                   | 646.57 - 672.28 sqft  |
|-------------------------|-----------------------|
|                         |                       |
| Floor To Ceiling Height | Between 9 and 10 feet |
| Views Available         | Road View / No View   |