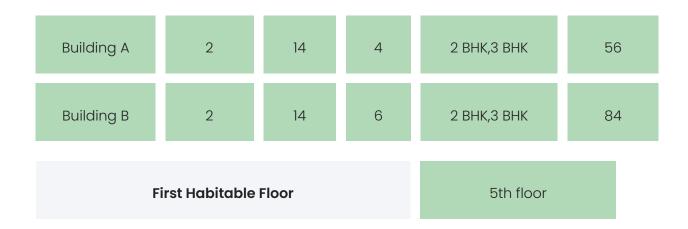

### BUILDING LAYOUT

| Tower Name | Number<br>of Lifts | Total<br>Floors | Flats<br>per<br>Floor | Configurations | Dwelling<br>Units |
|------------|--------------------|-----------------|-----------------------|----------------|-------------------|
|------------|--------------------|-----------------|-----------------------|----------------|-------------------|