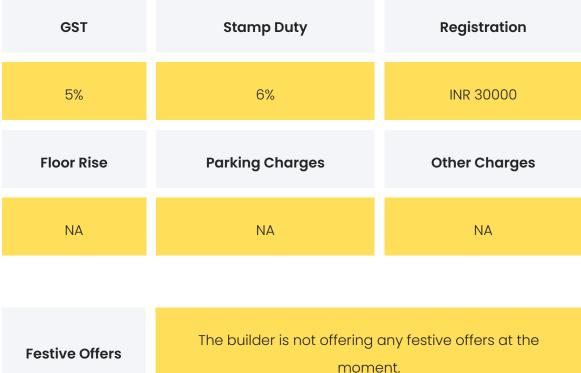

### COMMERCIALS

| Configuration | Rate Per<br>Sqft | Agreement<br>Value | Box Price                   |
|---------------|------------------|--------------------|-----------------------------|
| 2 BHK         | INR<br>18590.89  | INR 8200000        | INR 8610000 to<br>12379500  |
| 3 ВНК         | INR 18761.06     | INR 12090000       | INR 12694500 to<br>13253100 |

**Disclaimer:** Prices mentioned are approximate value and subject to change.

| Festive Offers         | moment.                                                                                               |
|------------------------|-------------------------------------------------------------------------------------------------------|
| Payment Plan           | Construction Linked Payment                                                                           |
| Bank Approved<br>Loans | Axis Bank,HDFC Bank,ICICI Bank,Kotak Bank,LIC Housing<br>Finance Ltd,PNB Housing Finance Ltd,SBI Bank |