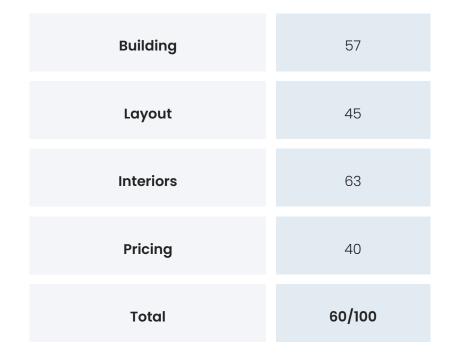

### PROJECT PROPSCORE

Propscience uses a unique and highly proprietary algorithm to arrive at Propscores for every project it covers. This score is calculated out of 100 points. Through our detailed research we gather over 500 data points of information about each project. These data points are broken down into categories (mentioned below). An individual score is arrived at for each category and then a combined project Propscore is given. The purpose of the Propscore is to help you evaluate the distinct value you can hope to derive from each aspect of the project.

| Category          | Score |
|-------------------|-------|
| Place             | 55    |
| Connectivity      | 83    |
| Infrastructure    | 78    |
| Local Environment | 100   |
| Land & Approvals  | 44    |
| Project           | 74    |
| People            | 39    |
| Amenities         | 48    |