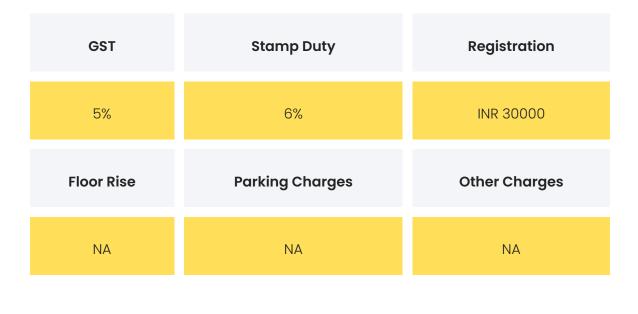

|  |
| White Goods                  | Geyser,Air Conditioners                                                                                                                 |  |

MAHAAVIR PRIDE

### COMMERCIALS

| Configuration | Rate Per<br>Sqft | Agreement<br>Value | Box Price                  |
|---------------|------------------|--------------------|----------------------------|
| 1 ВНК         | INR<br>10395.73  | INR 4500000        | INR 4725000                |
| 2 BHK         | INR<br>10394.64  | INR 5985000        | INR 6284250 to<br>7571550  |
| З ВНК         | INR<br>10395.58  | INR 9393800        | INR 9863490 to<br>10005450 |

**Disclaimer:** Prices mentioned are approximate value and subject to change.



| Payment<br>Plan | Construction Linked Payment                                 |  |
|-----------------|-------------------------------------------------------------|--|
| Bank            | AU Small Finance Bank,Axis Bank,Bank of Baroda,Bank of      |  |
| Approved        | India,HDFC Bank,ICICI Bank,IDBI Bank,Kotak Bank,LIC Housing |  |
| Loans           | Finance Ltd,PNB Housing Finance Ltd,SBI Bank                |  |

#### **Transaction History**

Details of some of the latest transactions can be viewed in Annexure A.

#### MAHAAVIR PRIDE

### PROJECT PROPSCORE

Propscience uses a unique and highly proprietary algorithm to arrive at Propscores for every project it covers. This score is calculated out of 100 points. Through our detailed research we gather over 500 data points of infor