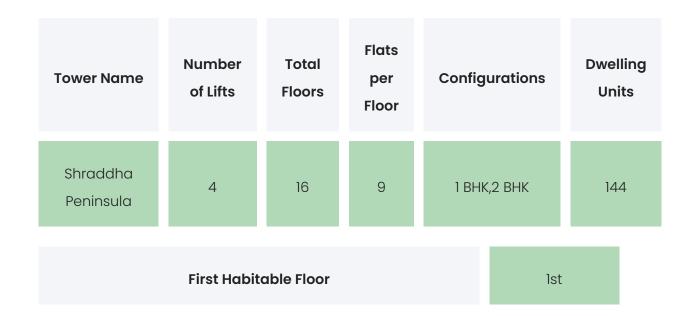

me Line                     | Size         | Typography  |
|-------------------------------|--------------|-------------|
| Completed on 30th April, 2026 | 3559.12 Sqmt | 1 ВНК,2 ВНК |

#### **Project Amenities**

| Sports                 | Multipurpose Court,Jogging Track,Kids Play<br>Area,Gymnasium,Indoor Games Area |
|------------------------|--------------------------------------------------------------------------------|
| Leisure                | Yoga Room / Zone,Senior Citizen Zone                                           |
| Business & Hospitality | Clubhouse,Multipurpose Hall                                                    |
| Eco Friendly Features  | Green Zone,Rain Water Harvesting,Water<br>Storage                              |

SHRADDHA PENINSULA

### **BUILDING LAYOUT**



#### Services & Safety

- **Security :** Society Office,Maintenance Staff,Security System / CCTV,Intercom Facility,Security Staff,MyGate / Security Apps,Earthquake Resistant Design
- Fire Safety : Sprinkler System, Fire rated doors / walls, Fire Hose, Fire cylinders
- Sanitation: There are slums settlements near the project

• Vertical Transportation : High Speed Elevators

SHRADDHA PENINSULA

### FLAT INTERIORS

| Configuration                | RERA Carpet Range                                                                                                                                          |  |
|------------------------------|------------------------------------------------------------------------------------------------------------------------------------------------------------