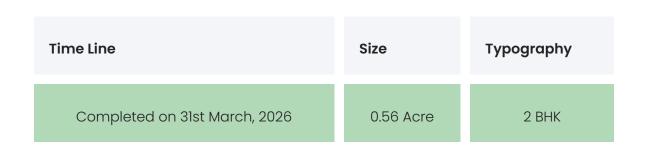

### **BUILDING LAYOUT**

| Tower Name            | Number<br>of Lifts | Total<br>Floors | Flats<br>per<br>Floor | Configurations | Dwelling<br>Units |
|-----------------------|--------------------|-----------------|-----------------------|----------------|-------------------|
| Bhagwati<br>Belleza   | 2                  | 13              | 4                     | 2 BHK          | 52                |
| First Habitable Floor |                    |                 | 1st Floor             |                |                   |

# FLAT INTERIORS

| Configuration           | RERA Carpet Range     |
|-------------------------|-----------------------|
| 2 BHK                   | 700 sqft              |
|                         |                       |
| Floor To Ceiling Height | Between 9 and 10 feet |
| Views Available         | Road View / No View   |