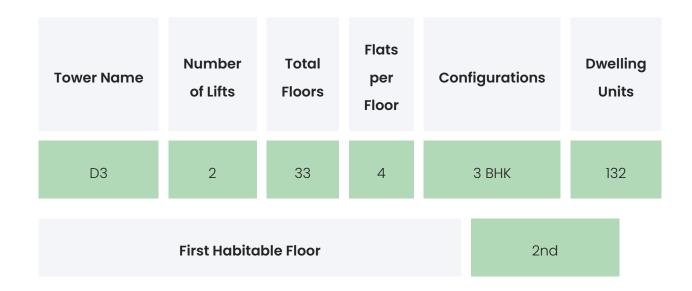

| Cricket Pitch,Multipurpose Court,Squash<br>Court,Tennis Court,Swimming Pool,Kids Play<br>Area,Kids Pool,Gymnasium,Indoor Games Area |
|------------------------|-------------------------------------------------------------------------------------------------------------------------------------|
| Leisure                | Amphitheatre,Library / Reading Room,Senior<br>Citizen Zone,Sit-out Area,Reflexology<br>Park,Pergola                                 |
| Business & Hospitality | Barbeque Pit,Restaurant /<br>Cafe,Clubhouse,Multipurpose Hall                                                                       |
| Eco Friendly Features  | Waste Segregation,Rain Water<br>Harvesting,Landscaped Gardens,Water<br>Storage,Solar Pannel                                         |

# BUILDING LAYOUT



## Services & Safety

- **Security :** Society Office,Maintenance Staff,Security System / CCTV,Intercom Facility,Security Staff,Earthquake Resistant Design
- Fire Safety : Sprinkler System
- Sanitation : The surrounding area is clean. No presence of nalas /slums /gutters /sewers
- Vertical Transportation : High Speed Elevators, Goods Lift

PROVIDENT PALMVISTA D3

## FLAT INTERIORS

Configuration

**RERA Carpet Range** 

| 3 ВНК                   | 569.1 sqft                                   |
|-------------------------|----------------------------------------------|
|                         |                                              |
| Floor To Ceiling Height | Between 9 and 10 feet                        |
| Views Available         | Open Grounds / Landscape / Project Amenities |