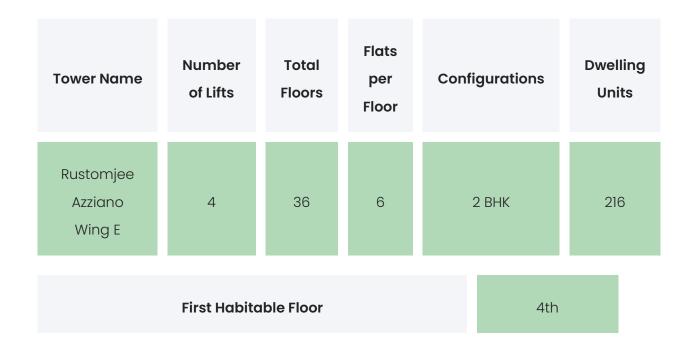

### **PROJECT & AMENITIES**

| Time Line                        | Size            | Typography |
|----------------------------------|-----------------|------------|
| Completed on 28th February, 2023 | 0.14042999 Acre | 2 BHK      |

### **BUILDING LAYOUT**