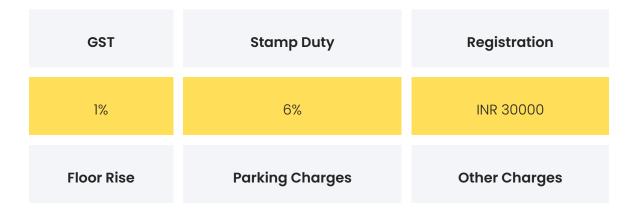

### COMMERCIALS

| Configuration | Rate Per<br>Sqft | Agreement<br>Value | Box Price                   |
|---------------|------------------|--------------------|-----------------------------|
| 2 ВНК         | INR<br>16745.28  | INR 14200000       | INR 12000000 to<br>12600000 |

**Disclaimer:** Prices mentioned are approximate value and subject to change.

| NA                        | INR 700000                                                                                                               | INR 280000 |  |
|---------------------------|--------------------------------------------------------------------------------------------------------------------------|------------|--|
|                           |                                                                                                                          |            |  |
| Festive Offers            | The builder is not offering c<br>mome                                                                                    |            |  |
| Payment Plan              | Time Linked Payment                                                                                                      |            |  |
| Bank<br>Approved<br>Loans | Axis Bank,Bank of India,DHFL Bank,HDFC Bank,ICICI Bank,IDBI<br>Bank,IIFL Bank,Indialbulls Home Loans,Kotak Bank,SBI Bank |            |  |