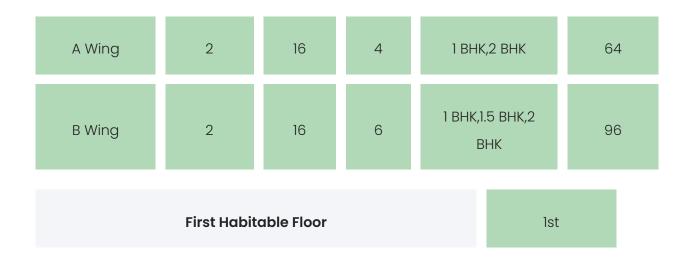

### **BUILDING LAYOUT**

| Tower Name | Number<br>of Lifts | Total<br>Floors | Flats<br>per<br>Floor | Configurations | Dwelling<br>Units |
|------------|--------------------|-----------------|-----------------------|----------------|-------------------|
|------------|--------------------|-----------------|-----------------------|----------------|-------------------|