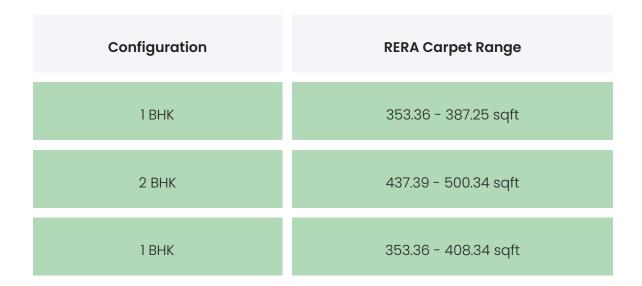

### FLAT INTERIORS

| 1.5 BHK                      | 459.24 - 459.77 sqft                                                                                                          |  |
|------------------------------|-------------------------------------------------------------------------------------------------------------------------------|--|
| 2 BHK                        | 491.3 - 554.36 sqft                                                                                                           |  |
| Floor To Ceiling Height      | Between 9 and 10 feet                                                                                                         |  |
| Views Available              | Open Grounds / Landscape / Project Amenities                                                                                  |  |
| Flooring                     | Vitrified Tiles                                                                                                               |  |
| Joinery, Fittings & Fixtures | Sanitary Fittings,Kitchen Platform,Light<br>Fittings,Stainless Steel Sink,Brass<br>Joinery,Electrical Sockets / Switch Boards |  |
| Finishing                    | Luster Finish Paint,Dry Walls                                                                                                 |  |
| HVAC Service                 | Split / Box A/C Provision                                                                                                     |  |
| Technology                   | ΝΑ                                                                                                                            |  |
| White Goods                  | NA                                                                                                                            |  |