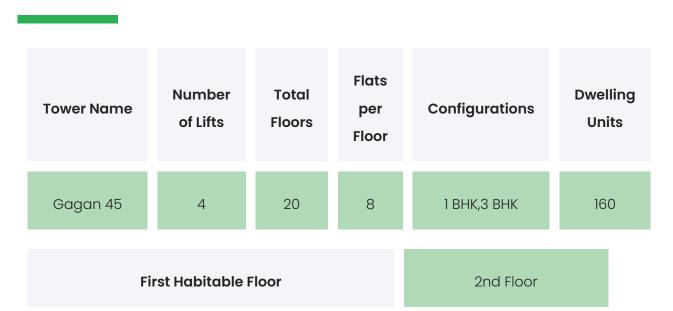

CI Bank        | NA        | NA               |

GAGAN 45

# PROJECT & AMENITIES

| Time Line                        | Size        | Typography  |
|----------------------------------|-------------|-------------|
| Completed on 31st December, 2025 | 977.54 Sqmt | 1 BHK,3 BHK |

#### **Project Amenities**

| Sports                 | Jogging Track,Kids Play Area,Kids<br>Gym,Gymnasium,Outdoor Gym |
|------------------------|----------------------------------------------------------------|
| Leisure                | Yoga Room / Zone,Sit-out Area                                  |
| Business & Hospitality | Conference / Meeting Room,Visitor's Room,Community Hall        |
| Eco Friendly Features  | Green Zone,Landscaped Gardens,Eco Friendly Paint               |

GAGAN 45

# **BUILDING LAYOUT**



#### **Services & Safety**

• **Security :** Maintenance Staff,Security System / CCTV,Security Staff,Earthquake Resistant Design

- Fire Safety: Fire rated doors / walls, CNG / LPG Gas Leak Detector
- **Sanitation :** The surrounding area is clean. No presence of nalas /slums /gutters /sewers
- Vertical Transportation: High Speed Elevators, Goods Lift, Auto Rescue Device (ARD)

#### GAGAN 45

# FLAT INTERIORS

| Configuration                | RERA Carpet Range                                                                 |  |
|------------------------------|-----------------------------------------------------------------------------------|--|
| 1 BHK                        | 480 sqft                                                                          |  |
| 3 ВНК