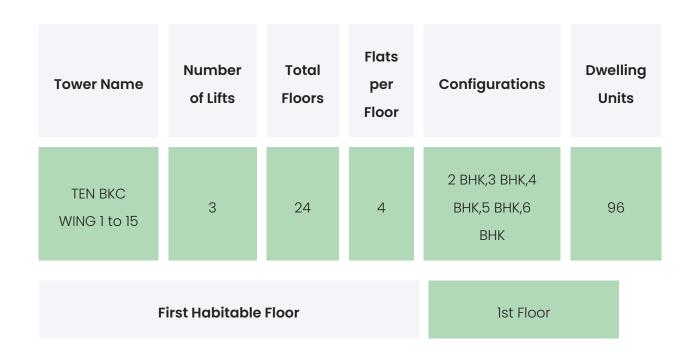

| Squash Court,Swimming Pool,Jogging Track,Kids<br>Play Area,Kids Pool,Gymnasium,Indoor Games<br>Area                        |
|------------------------|----------------------------------------------------------------------------------------------------------------------------|
| Leisure                | Amphitheatre,Mini Theatre,Yoga Room /<br>Zone,Spa,Library / Reading Room,Senior Citizen<br>Zone,Deck Area,Reflexology Park |
| Business & Hospitality | Barbeque Pit,Day Care,Party<br>Lawn,Clubhouse,Multipurpose Hall                                                            |
| Eco Friendly Features  | Waste Segregation,Landscaped Gardens                                                                                       |

THE PRESIDENTIAL (TEN BKC)

## **BUILDING LAYOUT**



#### Services & Safety

- Security : Security System / CCTV,Intercom Facility,MyGate / Security Apps
- Fire Safety: Fire cylinders
- Sanitation : The surrounding area is clean. No presence of nalas /slums /gutters /sewers
- Vertical Transportation : High Speed Elevators

THE PRESIDENTIAL (TEN BKC)

## FLAT INTERIORS

Configuration

**RERA Carpet Range** 

| 2 ВНК                        | 742 - 898 sqft                                                                                                     |  |
|------------------------------|--------------------------------------------------------------------------------------------------------------------|--|
| 3 ВНК                        | 939 - 1471 sqft