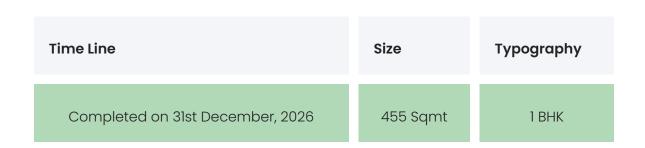

# FLAT INTERIORS

| Configuration                | RERA Carpet Range                                                                                                                               |  |
|------------------------------|-------------------------------------------------------------------------------------------------------------------------------------------------|--|
| 1 BHK                        | 351 sqft                                                                                                                                        |  |
|                              |                                                                                                                                                 |  |
| Floor To Ceiling Height      | Between 9 and 10 feet                                                                                                                           |  |
| Views Available              | Open Grounds / Landscape / Project Amenities                                                                                                    |  |
|                              |                                                                                                                                                 |  |
| Flooring                     | Vitrified Tiles,Anti Skid Tiles                                                                                                                 |  |
| Joinery, Fittings & Fixtures | Sanitary Fittings,Kitchen Platform,Light Fittings,Stainless Steel Sink,Brass Joinery,Concealed copper wiring,Electrical Sockets / Switch Boards |  |

# COMMERCIALS

| Configuration | Rate Per Sqft | Agreement Value | Box Price   |
|---------------|---------------|-----------------|-------------|
| 1 BHK         |               |                 | INR 3830000 |