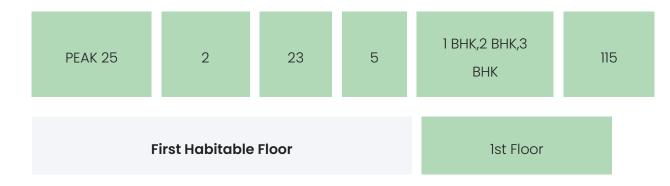

## **BUILDING LAYOUT**

| Tower Name | Number<br>of Lifts | Total<br>Floors | Flats<br>per<br>Floor | Configurations | Dwelling<br>Units |
|------------|--------------------|-----------------|-----------------------|----------------|-------------------|
|------------|--------------------|-----------------|-----------------------|----------------|-------------------|