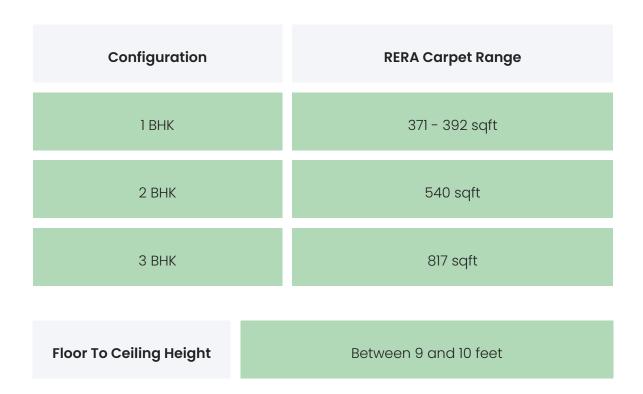

# PROJECT & AMENITIES

| Time Line                   | Size      | Typography        |
|-----------------------------|-----------|-------------------|
| Completed on 31st May, 2026 | 0.19 Acre | 1 ВНК,2 ВНК,3 ВНК |