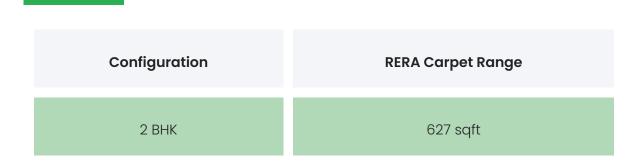

## FLAT INTERIORS

| 3 ВНК                   | 1000 sqft             |  |
|-------------------------|-----------------------|--|
|                         |                       |  |
| Floor To Ceiling Height | Between 9 and 10 feet |  |
| Views Available         | Road View / No View   |  |