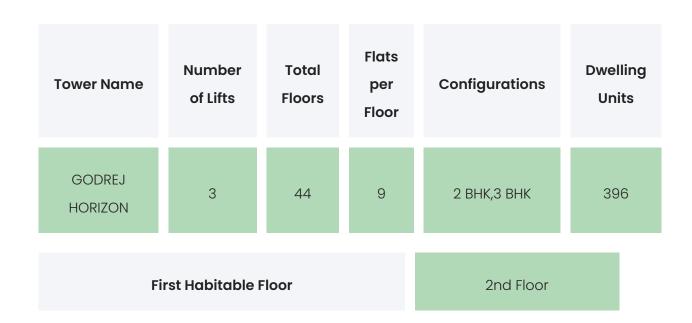

-------------------------------------------------------------------------------------------------------------------------------------|
| Leisure                | Yoga Room / Zone,Steam Room,Sauna,Library /<br>Reading Room,Senior Citizen Zone                                                                                                    |
| Business & Hospitality | Banquet Hall,Conference / Meeting<br>Room,Visitor's Room,Clubhouse,Multipurpose<br>Hall                                                                                            |
| Eco Friendly Features  | Green Zone,Rain Water Harvesting,Landscaped<br>Gardens,Water Storage                                                                                                               |

GODREJ HORIZON

## **BUILDING LAYOUT**



### Services & Safety

- **Security :** Society Office,Maintenance Staff,Security System / CCTV,Intercom Facility,Boom Barriers,Security Staff,Video Door Phone
- Fire Safety: Sprinkler System, Fire cylinders, CNG / LPG Gas Leak Detector
- Sanitation : The surrounding area is clean. No presence of nalas /slums /gutters /sewers
- Vertical Transportation : High Speed Elevators, Stretcher Lift

GODREJ HORIZON

## FLAT INTERIORS



| 3 ВНК                   | 1000 sqft             |  |
|-------------------------|-----------------------|--|
|                         |                       |  |
| Floor To Ceiling Height | Between 9 and 10 feet |  |
| Views Available         | Road View / No View   |  |

| Flooring                     | Marble Flooring,Wooden Flooring,Vitrified<br>Tiles,Anti Sk