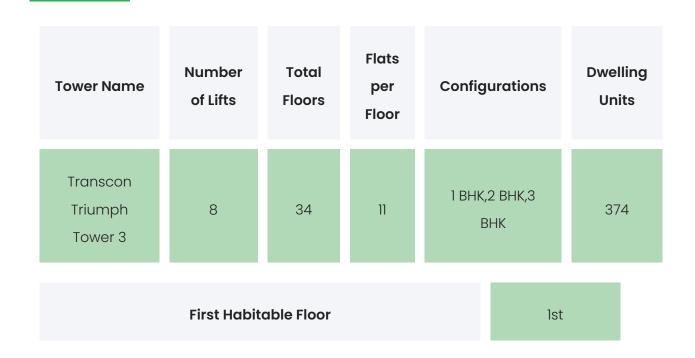

К |

#### **Project Amenities**

| Sports                 | Cricket Pitch,Squash Court,Swimming<br>Pool,Jogging Track,Kids Play Area,Kids<br>Zone,Gymnasium,Indoor Games Area |
|------------------------|-------------------------------------------------------------------------------------------------------------------|
| Leisure                | Yoga Room / Zone,Senior Citizen Zone,Sit-out<br>Area                                                              |
| Business & Hospitality | Banquet Hall,Party Lawn,Restaurant /<br>Cafe,Clubhouse,Multipurpose Hall                                          |
| Eco Friendly Features  | Green Zone,Rain Water Harvesting,Landscaped<br>Gardens,Water Storage                                              |

TRANSCON TRIUMPH TOWER 3

### **BUILDING LAYOUT**



#### Services & Safety

- **Security :** Maintenance Staff,Security System / CCTV,Security Staff,Earthquake Resistant Design
- Fire Safety : Sprinkler System, Fire rated doors / walls, Fire Hose, Fire cylinders, CNG / LPG Gas Leak Detector
- Sanitation : The surrounding area is clean. No presence of nalas /slums /gutters /sewers
- Vertical Transportation : High Speed Elevators, Auto Rescue Device (ARD)

TRANSCON TRIUMPH

### FLAT INTERIORS

Configuration

**RERA Carpet Range** 

| 1 BHK                                                                                                                           | 376 – 397 sqft                                                                                                               |  |
|---------------------------------------------------