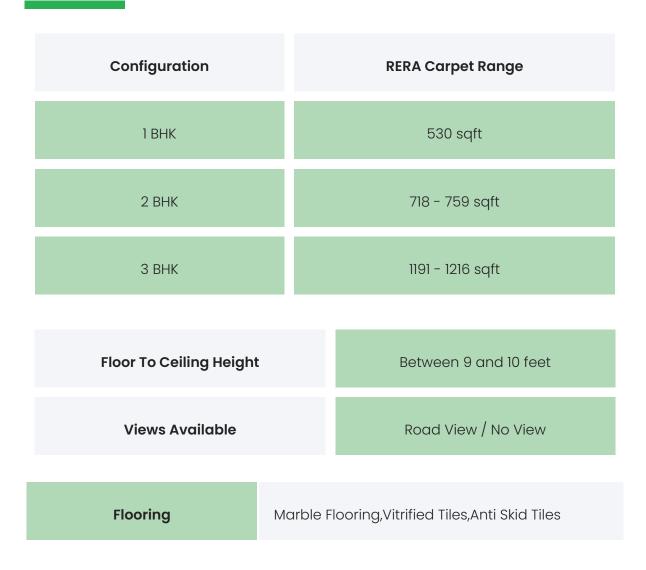

|
| Business & Hospitality | Party Lawn,Clubhouse,Multipurpose Hall                                                                                               |
| Eco Friendly Features  | Waste Segregation,Green Zone,Rain Water<br>Harvesting,Landscaped Gardens,Water Storage                                               |

### BUILDING LAYOUT



Services & Safety

- **Security :** Society Office,Maintenance Staff,Security System / CCTV,Intercom Facility,Security Staff,Earthquake Resistant Design
- Fire Safety : Sprinkler System, Fire rated doors / walls, Fire Hose, CNG / LPG Gas Leak Detector
- **Sanitation :** The surrounding area is clean. No presence of nalas /slums /gutters /sewers
- Vertical Transportation : High Speed Elevators, Auto Rescue Device (ARD)

### FLAT INTERIORS



| Joinery, Fittings & Fixtures | Sanitary Fittings,Kitchen Platform,Light<br>Fittings,Stainless Steel Sink,Brass<br>Joinery,Concealed copper wiring,Electrical<br>Sockets / Switch Boards |  |
|------------------------------|----------------------------------------------------------------------------------------------------------------------------------------------------------|--|
| Finishing                    | Luster Finish Paint,Anodized Aluminum / UPVC<br>Window Frames,Dry Walls,Laminated flush doors                                                            |  |
| HVAC Service                 | VRV / VRF System,Split / Box A/C Provision                                                                                                               |  |
| Technology                   | O