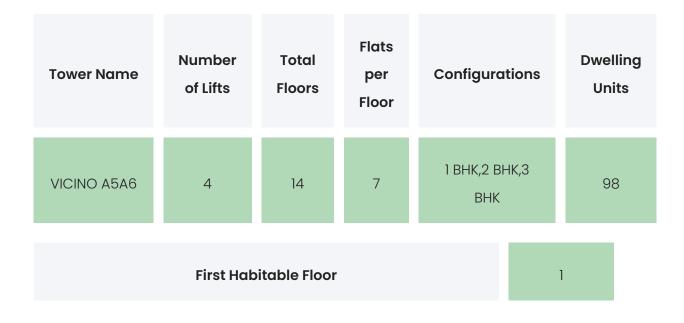

tball Court,Putting Green,Swimming<br>Pool,Jogging Track,Kids Play Area,Kids<br>Zone,Gymnasium,Outdoor Gym,Indoor Games<br>Area |
|------------------------|--------------------------------------------------------------------------------------------------------------------------------------|
| Leisure                | Yoga Room / Zone,Spa,Senior Citizen Zone,Sit-<br>out Area,Reflexology Park                                                           |
| Business & Hospitality | Party Lawn,Clubhouse,Multipurpose Hall                                                                                               |
| Eco Friendly Features  | Waste Segregation,Green Zone,Rain Water<br>Harvesting,Landscaped Gardens,Water Storage                                               |

### BUILDING LAYOUT



Services & Safety

- **Security :** Society Office,Maintenance Staff,Security System / CCTV,Intercom Facility,Security Staff,Earthquake Resistant Design
- Fire Safety : Sprinkler System, Fire rated doors / walls, Fire Hose, CNG / LPG Gas Leak Detector
- **Sanitation :** The surrounding area is clean. No presence of nalas /slums /gutters /sewers
- Vertical Transportation : High Speed Elevators, Auto Rescue Device (ARD)

### FLAT INTERIORS



| Joinery, Fittings & Fixtures | Sanitary Fittings,Kitchen Platform,Light<br>Fittings,Stainless Steel Sink,Brass<br>Joinery,Concealed copper wiring,Electrical<br>Sockets / Switch Boards |  |
|------------------------------|----------------------------------------------------------------------------------------------------------------------------------