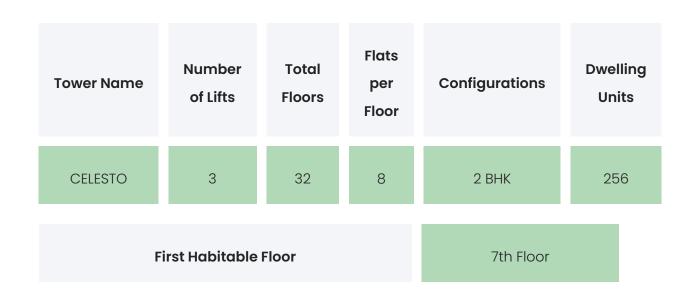

| Size      | Typography |
|----------------------------------|-----------|------------|
| Completed on 31st December, 2024 | 7500 Sqmt | 2 BHK      |

#### **Project Amenities**

| Sports                 | Multipurpose Court,Swimming Pool,Kids Play<br>Area,Kids Pool,Indoor Games Area |
|------------------------|--------------------------------------------------------------------------------|
| Leisure                | Deck Area,Pergola                                                              |
| Business & Hospitality | Party Lawn,Clubhouse,Multipurpose Hall                                         |
| Eco Friendly Features  | Green Zone                                                                     |

THARWANI MAJESTIC TOWERS PHASE I

### **BUILDING LAYOUT**



#### Services & Safety

- **Security :** Society Office,Maintenance Staff,Security System / CCTV,Intercom Facility,Security Staff,Video Door Phone,Earthquake Resistant Design
- Fire Safety: Sprinkler System, Fire Hose
- **Sanitation :** The surrounding area is clean. No presence of nalas /slums /gutters /sewers
- Vertical Transportation : High Speed Elevators, Goods Lift

THARWANI MAJESTIC TOWERS PHASE I

### FLAT INTERIORS

Configuration

**RERA Carpet Range** 

| 2 BHK                   | 667.87 - 672.72 sqft                         |
|-------------------------|----------------------------------------------|
|                         |                                              |
| Floor To Ceiling Height | Between 9 and 10 feet                        |
| Views Available         | Op