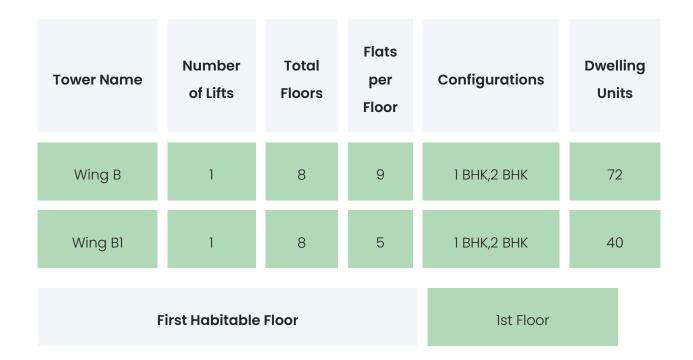

me Line | Size | Typography |
|-----------|------|------------|
|           |      |            |

#### **Project Amenities**

| Sports                 | Swimming Pool,Jogging Track,Kids Play<br>Area,Gymnasium,Indoor Games Area |
|------------------------|---------------------------------------------------------------------------|
| Leisure                | NA                                                                        |
| Business & Hospitality | Clubhouse,Multipurpose Hall                                               |
| Eco Friendly Features  | Rain Water Harvesting,Landscaped Gardens                                  |
| Eco menary reatures    | Kain water narvesting,Landscaped Gardens                                  |

SHRUSHTI AARAMBH -

PHASE - III

### BUILDING LAYOUT



#### Services & Safety

- Security: Intercom Facility, Security Staff, Earthquake Resistant Design
- Fire Safety: Sprinkler System, Fire Hose
- **Sanitation :** The surrounding area is clean. No presence of nalas /slums /gutters /sewers
- Vertical Transportation : High Speed Elevators, Goods Lift

SHRUSHTI AARAMBH -

PHASE - III

### FLAT INTERIORS



| Flooring                     | Vitrified Tiles,Anti Skid Tiles                                                                                                                          |
|------------------------------|----------------------------------------------------------------------------------------------------------------------------------------------------------|
| Joinery, Fittings & Fixtures | Sanitary Fittings,Kitchen Platform,