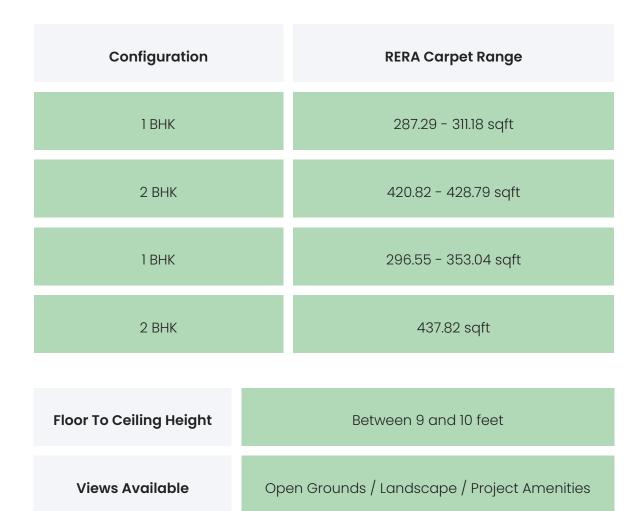

| NA                                                                        |
| Business & Hospitality | Clubhouse,Multipurpose Hall                                               |
| Eco Friendly Features  | Rain Water Harvesting,Landscaped Gardens                                  |
| Eco menary reatures    | Kain water narvesting,Landscaped Gardens                                  |

SHRUSHTI AARAMBH -

PHASE - III

### BUILDING LAYOUT



#### Services & Safety

- Security: Intercom Facility, Security Staff, Earthquake Resistant Design
- Fire Safety: Sprinkler System, Fire Hose
- **Sanitation :** The surrounding area is clean. No presence of nalas /slums /gutters /sewers
- Vertical Transportation : High Speed Elevators, Goods Lift

SHRUSHTI AARAMBH -

PHASE - III

### FLAT INTERIORS



| Flooring                     | Vitrified Tiles,Anti Skid Tiles                                                                                                                          |
|------------------------------|----------------------------------------------------------------------------------------------------------------------------------------------------------|
| Joinery, Fittings & Fixtures | Sanitary Fittings,Kitchen Platform,Light<br>Fittings,Stainless Steel Sink,Brass<br>Joinery,Concealed copper wiring,Electrical<br>Sockets / Switch Boards |
| Finishing                    | Luster Finish Paint,Anodized Aluminum / UPVC<br>Window Frames,Laminated flush doors,Double<br>glazed glass windows                                       |
| HVAC Service                 | Split / Box A