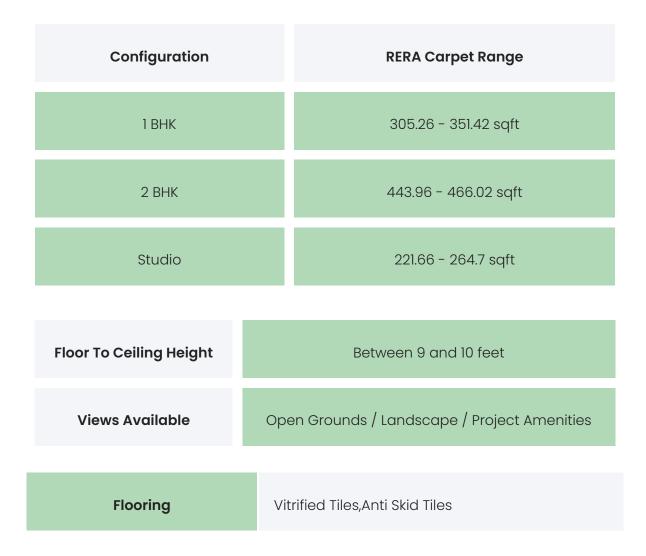

### **BUILDING LAYOUT**

| Tower Name                         | Number<br>of Lifts | Total<br>Floors | Flats<br>per<br>Floor | Configurations        | Dwelling<br>Units |
|------------------------------------|--------------------|-----------------|-----------------------|-----------------------|-------------------|
| Shrushti<br>Aarambh -<br>Wing C    | 9                  | 9               | 18                    | 1 BHK,2<br>BHK,Studio | 162               |
| First Habitable Floor Ground Floor |                    |                 |                       |                       |                   |