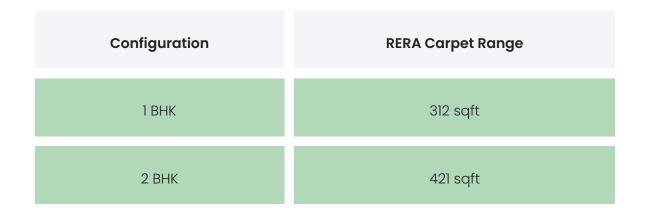

### **PROJECT & AMENITIES**

| Time Line                        | Size      | Typography  |
|----------------------------------|-----------|-------------|
| Completed on 31st December, 2026 | 2640 Sqmt | 1 BHK,2 BHK |