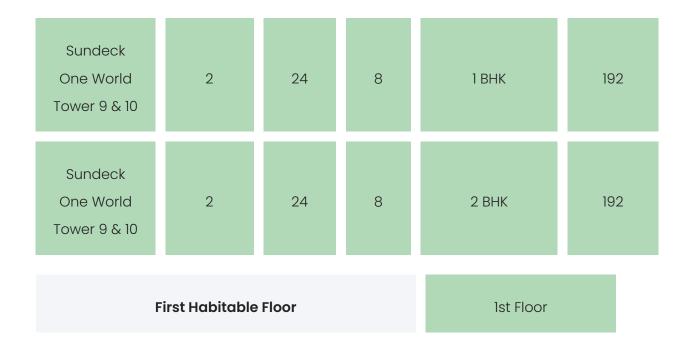

### **PROJECT & AMENITIES**

| Time Line                        | Size      | Typography  |
|----------------------------------|-----------|-------------|
| Completed on 31st December, 2026 | 2640 Sqmt | 1 BHK,2 BHK |