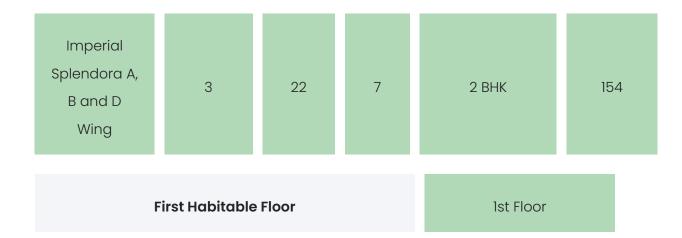

### BUILDING LAYOUT

| Tower Name                                  | Number<br>of Lifts | Total<br>Floors | Flats<br>per<br>Floor | Configurations | Dwelling<br>Units |
|---------------------------------------------|--------------------|-----------------|-----------------------|----------------|-------------------|
| Imperial<br>Splendora A,<br>B and D<br>Wing | 3                  | 22              | 7                     | 1 BHK          | 154               |