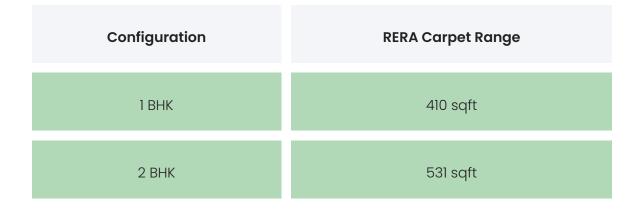

### COMMERCIALS

| Configuration | Rate Per Sqft | Agreement Value | Box Price   |
|---------------|---------------|-----------------|-------------|
| 1 BHK         |               |                 | INR 5000000 |

| 2 BHK INR 6400000 | 2 BHK |  |  | INR 6400000 |
|-------------------|-------|--|--|-------------|
|-------------------|-------|--|--|-------------|

**Disclaimer:** Prices mentioned are approximate value and subject to change.